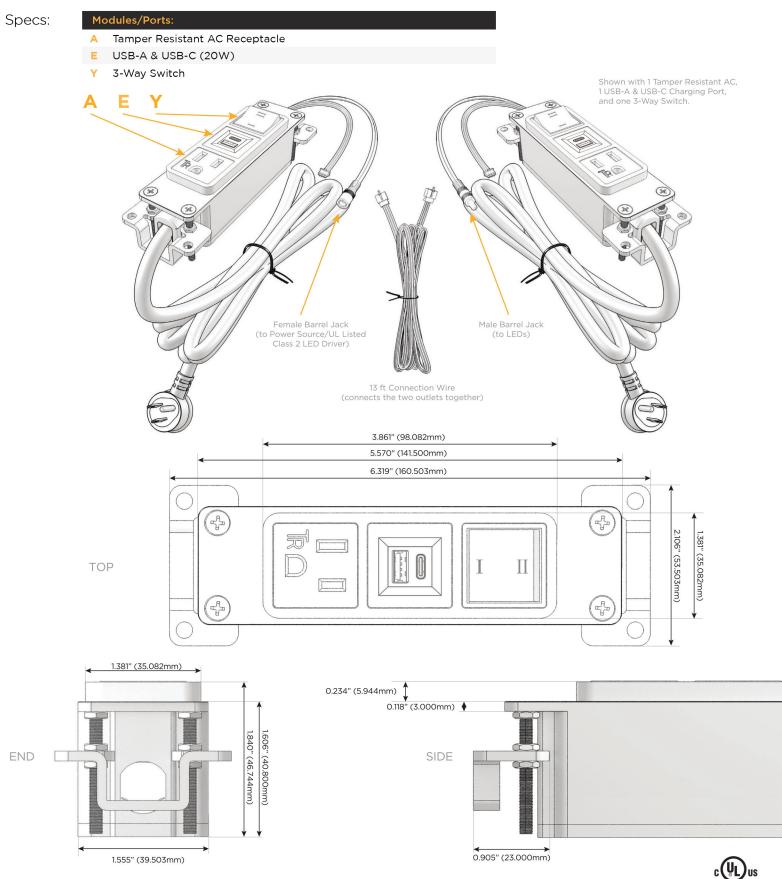

M-POWER-3T-AEY-WB(2)

Distributed by

Mormax Company, Inc. 8 Westchester Plaza Elmsford, NY 10523 914-699-0101

] sales@mormax.com

🔗 mormax.com

Metro Light & Power's line of power & data solutions offers sophisticated design elements combined with greater ease of installation. Streamlined and low-profile, enhanced by side-exiting cords, our outlets advance the industry with their cutting edge look and feel. We believe flexibility is key, and we provide a variety of mounting options, including the ability to mount in limited spaces. Our outlets are available in many finishes and configurations, in addition to a custom color and finish capability for our clients.

↑ UL LISTED AND APPROVED FOR USE ONLY WITH METRO LIGHT & POWER'S UL LISTED LEDS & CLASS 2 UL LISTED LED DRIVERS