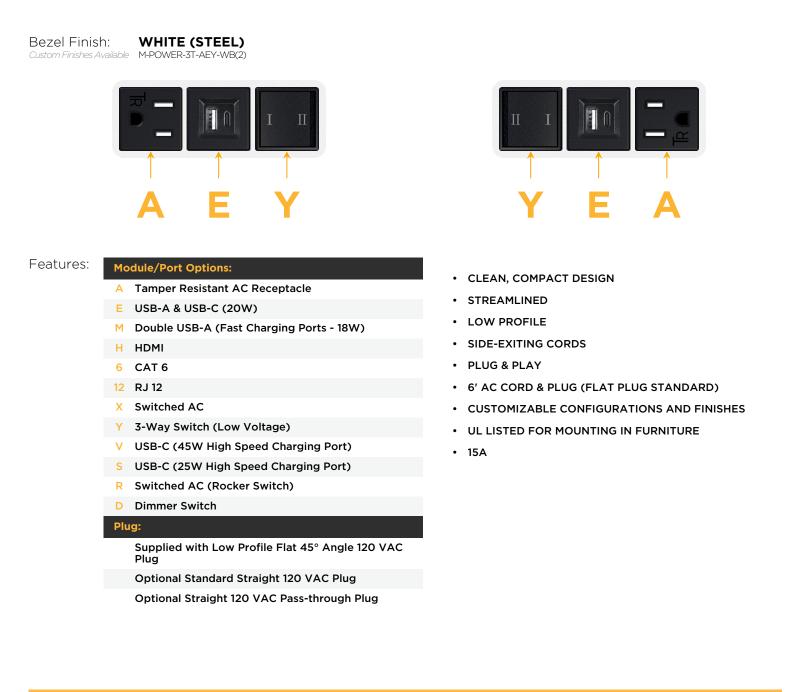

M-POWER-3T-AEY-WB(2)

Distributed by

Mormax Company, Inc. 8 Westchester Plaza Elmsford, NY 10523 914-699-0101

] sales@mormax.com

🔗 mormax.com

Metro Light & Power's line of power & data solutions offers sophisticated design elements combined with greater ease of installation. Streamlined and low-profile, enhanced by side-exiting cords, our outlets advance the industry with their cutting edge look and feel. We believe flexibility is key, and we provide a variety of mounting options, including the ability to mount in limited spaces. Our outlets are available in many finishes and configurations, in addition to a custom color and finish capability for our clients.