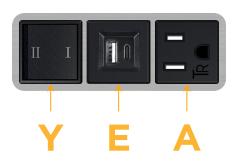

## **Module/Port Options:**

- **Tamper Resistant AC Receptacle** Α
- E USB-A & USB-C (20W)
- Double USB-A (Fast Charging Ports 18W) Μ
- H HDMI
- CAT 6 6
- 12 RJ 12
- Switched AC Х
- 3-Way Switch (Low Voltage) Y
- USB-C (45W High Speed Charging Port) V
- USB-C (25W High Speed Charging Port) S
- Switched AC (Rocker Switch) D
- **Dimmer Switch** D