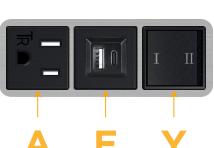

## **Module/Port Options:**

- **Tamper Resistant AC Receptacle** Α
- E USB-A & USB-C (20W)
- Double USB-A (Fast Charging Ports 18W) Μ
- H HDMI
- CAT 6 6
- 12 RJ 12
- Switched AC Х
- 3-Way Switch (Low Voltage) Y
- USB-C (45W High Speed Charging Port) V
- USB-C (25W High Speed Charging Port) S
- Switched AC (Rocker Switch) D
- **Dimmer Switch** D