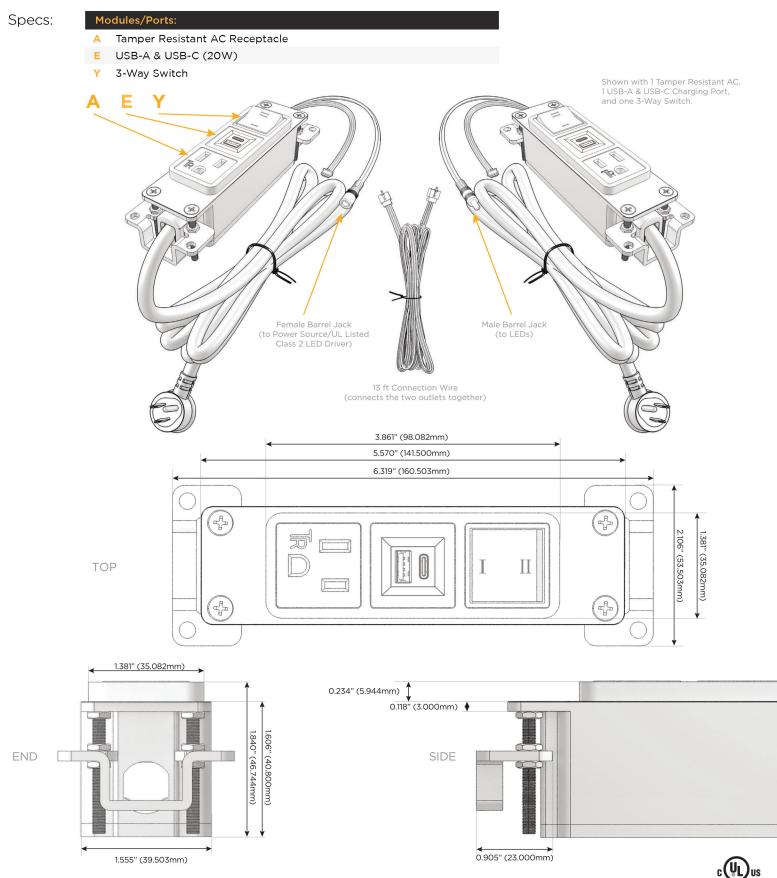

## **Module/Port Options:**

- **Tamper Resistant AC Receptacle** Α
- E USB-A & USB-C (20W)
- Double USB-A (Fast Charging Ports 18W) Μ
- H HDMI
- CAT 6 6
- 12 RJ 12
- Switched AC Х
- 3-Way Switch (Low Voltage) Y
- USB-C (45W High Speed Charging Port) V
- USB-C (25W High Speed Charging Port) S
- Switched AC (Rocker Switch) D
- **Dimmer Switch** D

### Plug:

Supplied with Low Profile Flat 45° Angle 120 VAC Plug

**Optional Standard Straight 120 VAC Plug** 

**Optional Straight 120 VAC Pass-through Plug** 

- CLEAN, COMPACT DESIGN
- STREAMLINED
- LOW PROFILE
- SIDE-EXITING CORDS
- **PLUG & PLAY**
- 6' AC CORD & PLUG (FLAT PLUG STANDARD)
- CUSTOMIZABLE CONFIGURATIONS AND FINISHES
- UL LISTED FOR MOUNTING IN FURNITURE
- 15A

UL LISTED AND APPROVED FOR USE ONLY WITH METRO LIGHT & POWER'S UL LISTED LEDS & CLASS 2 UL LISTED LED DRIVERS