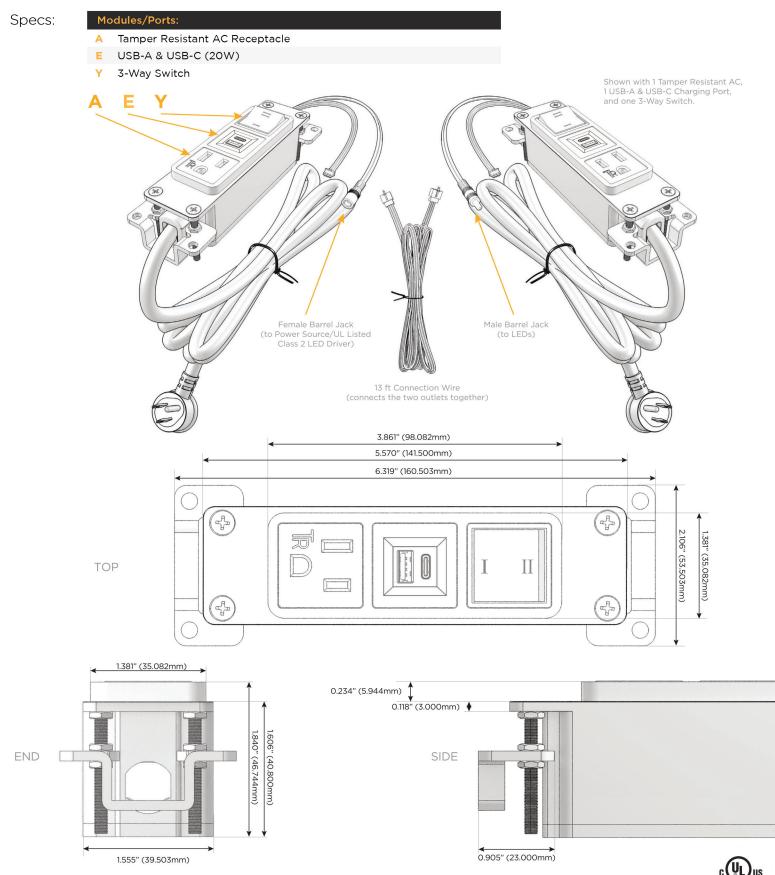

M-POWER-3T-AEY-S3AB(2)

Distributed by

Mormax Company, Inc. 8 Westchester Plaza Elmsford, NY 10523 5 914-699-0101

] sales@mormax.com

6 mormax.com

Metro Light & Power's line of power & data solutions offers sophisticated design elements combined with greater ease of installation. Streamlined and low-profile, enhanced by side-exiting cords, our outlets advance the industry with their cutting edge look and feel. We believe flexibility is key, and we provide a variety of mounting options, including the ability to mount in limited spaces. Our outlets are available in many finishes and configurations, in addition to a custom color and finish capability for our clients.