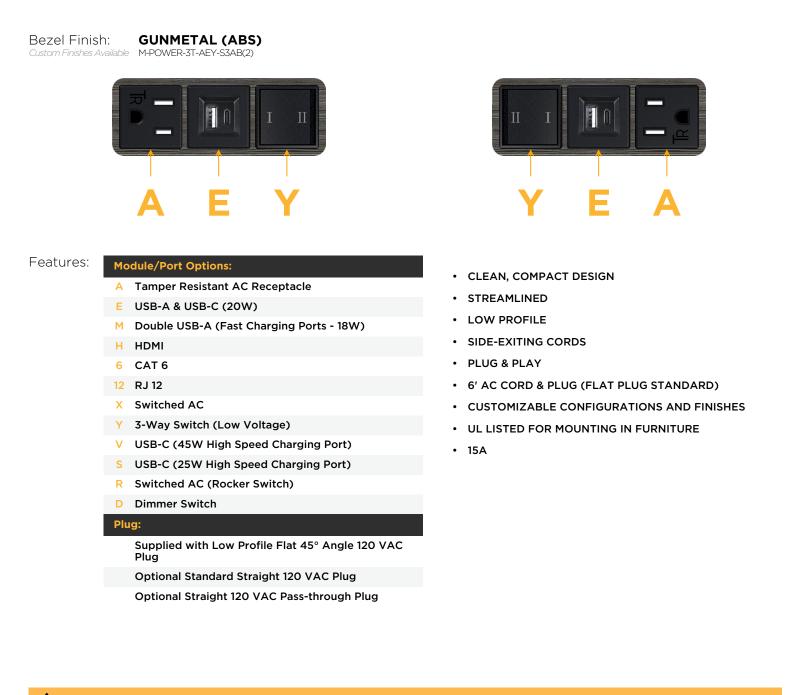

M-POWER-3T-AEY-S3AB(2)

Distributed by

Mormax Company, Inc. 8 Westchester Plaza Elmsford, NY 10523 5 914-699-0101

] sales@mormax.com

6 mormax.com

Metro Light & Power's line of power & data solutions offers sophisticated design elements combined with greater ease of installation. Streamlined and low-profile, enhanced by side-exiting cords, our outlets advance the industry with their cutting edge look and feel. We believe flexibility is key, and we provide a variety of mounting options, including the ability to mount in limited spaces. Our outlets are available in many finishes and configurations, in addition to a custom color and finish capability for our clients.