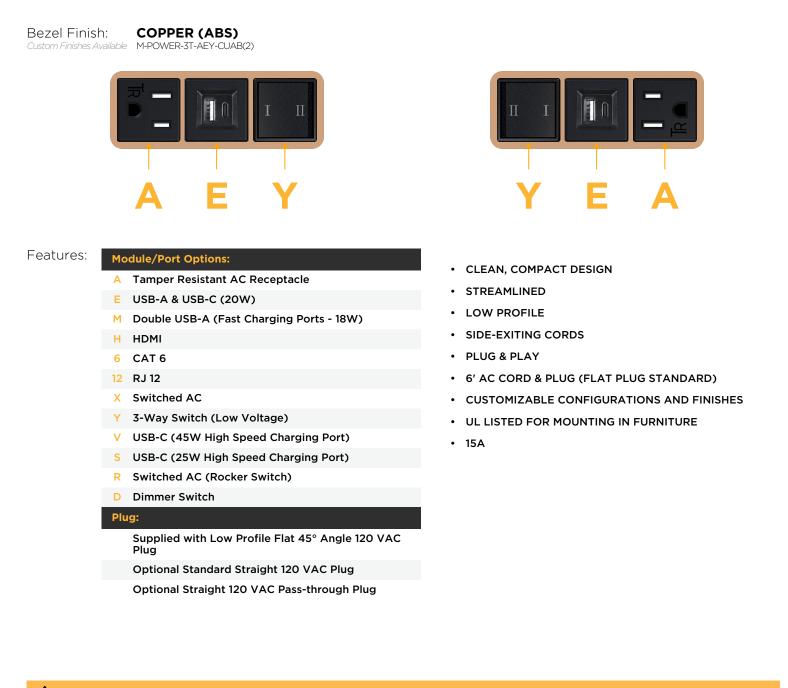

M-POWER-3T-AEY-CUAB(2)

Distributed by

Mormax Company, Inc. 8 Westchester Plaza Elmsford, NY 10523 914-699-0101

] sales@mormax.com

6 mormax.com

Metro Light & Power's line of power & data solutions offers sophisticated design elements combined with greater ease of installation. Streamlined and low-profile, enhanced by side-exiting cords, our outlets advance the industry with their cutting edge look and feel. We believe flexibility is key, and we provide a variety of mounting options, including the ability to mount in limited spaces. Our outlets are available in many finishes and configurations, in addition to a custom color and finish capability for our clients.