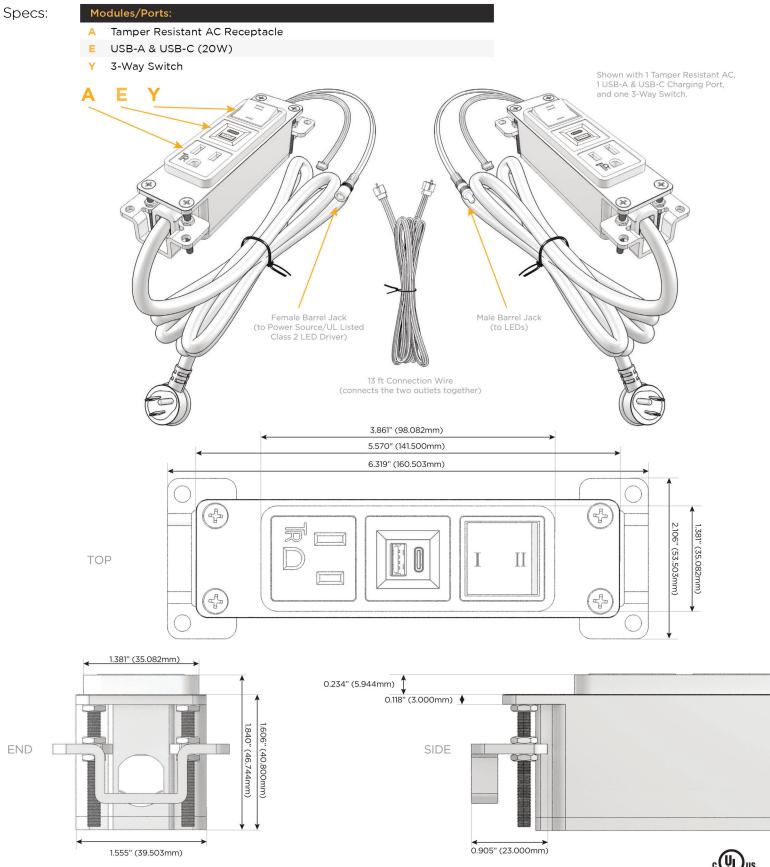

M-POWER-3T-AEY-CUAB(2)

Distributed by

Mormax Company, Inc. 8 Westchester Plaza Elmsford, NY 10523 914-699-0101

] sales@mormax.com

6 mormax.com

Metro Light & Power's line of power & data solutions offers sophisticated design elements combined with greater ease of installation. Streamlined and low-profile, enhanced by side-exiting cords, our outlets advance the industry with their cutting edge look and feel. We believe flexibility is key, and we provide a variety of mounting options, including the ability to mount in limited spaces. Our outlets are available in many finishes and configurations, in addition to a custom color and finish capability for our clients.