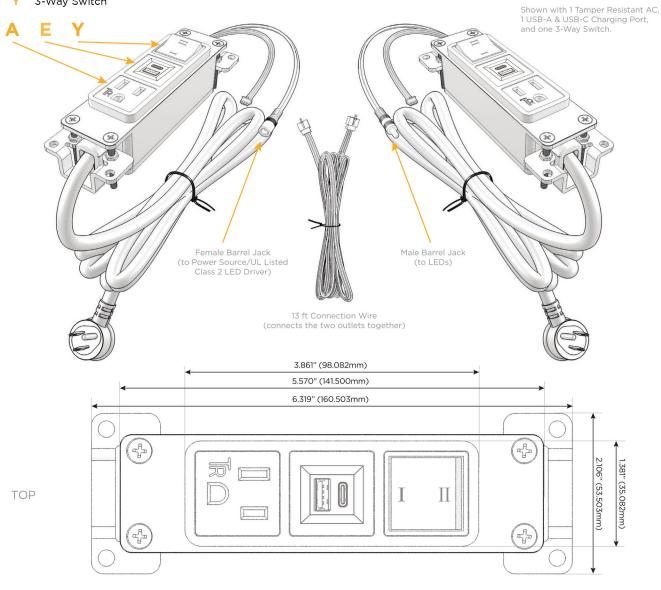

### AC POWER & DATA CONNECTIVITY SOLUTION

M-POWER-3T-AEY-CRAB(2)

Specs:

# Modules/Ports:

- Tamper Resistant AC Receptacle
- Ε USB-A & USB-C (20W)
- 3-Way Switch