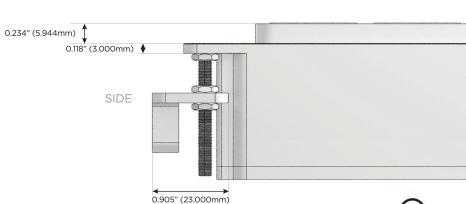

ch

#### Plug:

Supplied with Low Profile Flat 45° Angle 120 VAC Plug

Optional Standard Straight 120 VAC Plug

Optional Straight 120 VAC Pass-through Plug

- · CLEAN, COMPACT DESIGN
- STREAMLINED
- LOW PROFILE
- SIDE-EXITING CORDS
- PLUG & PLAY
- 6' AC CORD & PLUG (FLAT PLUG STANDARD)
- CUSTOMIZABLE CONFIGURATIONS AND FINISHES
- UL LISTED FOR MOUNTING IN FURNITURE
- 15A

 $\Lambda$ 

UL LISTED AND APPROVED FOR USE ONLY WITH METRO LIGHT & POWER'S UL LISTED LEDS & CLASS 2 UL LISTED LED DRIVERS





### AC POWER & DATA CONNECTIVITY SOLUTION

M-POWER-3T-AEY-CRAB(2)

Specs:

## Distributed by



Mormax Company, Inc. 8 Westchester Plaza

Elmsford, NY 10523

914-699-0101

mormax.com

sales@mormax.com

# Modules/Ports:

- Tamper Resistant AC Receptacle
- Ε USB-A & USB-C (20W)
- 3-Way Switch