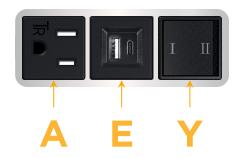

### **Module/Port Options:**

- A Tamper Resistant AC Receptacle
- E USB-A & USB-C (20W)
- M Double USB-A (Fast Charging Ports 18W)
- H HDMI
- 6 CAT 6
- 12 RJ 12
- X Switched AC
- Y 3-Way Switch (Low Voltage)
- V USB-C (45W High Speed Charging Port)
- S USB-C (25W High Speed Charging Port)
- R Switched AC (Rocker Switch)
- Dimmer Switch

# Modules/Ports:

- Tamper Resistant AC Receptacle
- Ε USB-A & USB-C (20W)
- 3-Way Switch