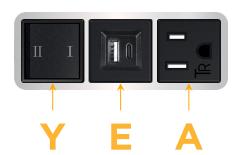

### **Module/Port Options:**

- A Tamper Resistant AC Receptacle
- E USB-A & USB-C (20W)
- M Double USB-A (Fast Charging Ports 18W)
- H HDMI
- 6 CAT 6
- 12 RJ 12
- X Switched AC
- Y 3-Way Switch (Low Voltage)
- V USB-C (45W High Speed Charging Port)
- S USB-C (25W High Speed Charging Port)
- R Switched AC (Rocker Switch)
- Dimmer Switch

# Modules/Ports:

- Tamper Resistant AC Receptacle
- Ε USB-A & USB-C (20W)
- 3-Way Switch