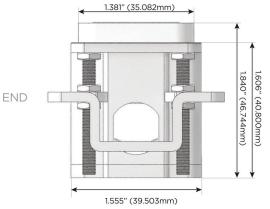

itch

#### Plug:

Supplied with Low Profile Flat 45° Angle 120 VAC Plug

Optional Standard Straight 120 VAC Plug

Optional Straight 120 VAC Pass-through Plug

- · CLEAN, COMPACT DESIGN
- STREAMLINED
- LOW PROFILE
- SIDE-EXITING CORDS
- PLUG & PLAY
- 6' AC CORD & PLUG (FLAT PLUG STANDARD)
- CUSTOMIZABLE CONFIGURATIONS AND FINISHES
- UL LISTED FOR MOUNTING IN FURNITURE
- 15A

 $\Lambda$ 

UL LISTED AND APPROVED FOR USE ONLY WITH METRO LIGHT & POWER'S UL LISTED LEDS & CLASS 2 UL LISTED LED DRIVERS





### AC POWER & DATA CONNECTIVITY SOLUTION

M-POWER-3T-AEY-CRAB(2)

Specs:

## Distributed by



Mormax Company, Inc. 8 Westchester Plaza

Elmsford, NY 10523

914-699-0101

mormax.com

sales@mormax.com

# Modules/Ports:

- Tamper Resistant AC Receptacle
- Ε USB-A & USB-C (20W)
- 3-Way Switch