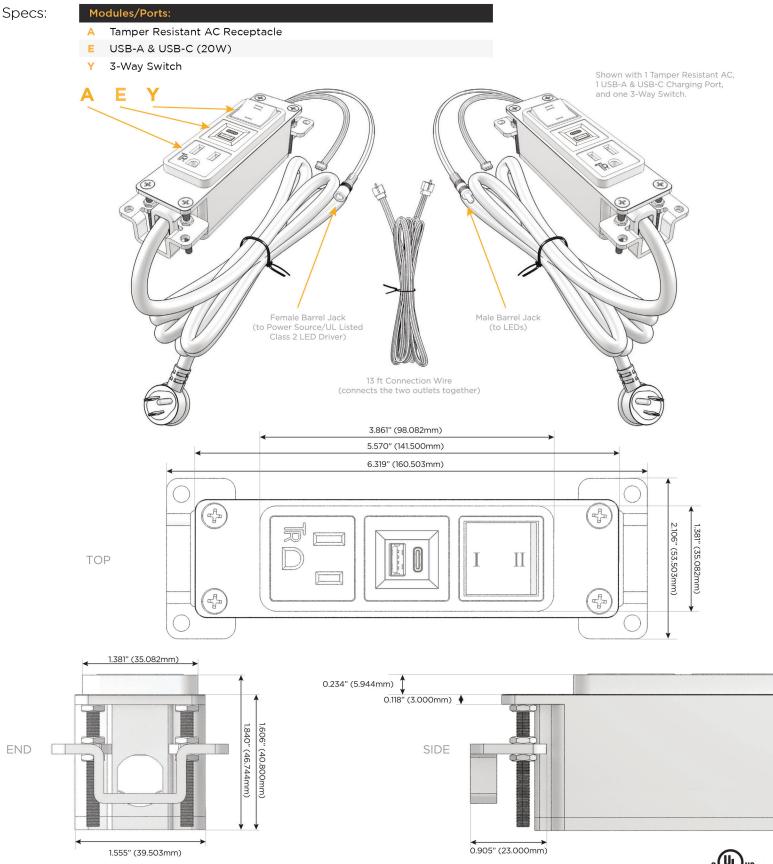

M-POWER-3T-AEY-CHAB(2)

Distributed by

Mormax Company, Inc. 8 Westchester Plaza Elmsford, NY 10523 914-699-0101

] sales@mormax.com

6 mormax.com

Metro Light & Power's line of power & data solutions offers sophisticated design elements combined with greater ease of installation. Streamlined and low-profile, enhanced by side-exiting cords, our outlets advance the industry with their cutting edge look and feel. We believe flexibility is key, and we provide a variety of mounting options, including the ability to mount in limited spaces. Our outlets are available in many finishes and configurations, in addition to a custom color and finish capability for our clients.