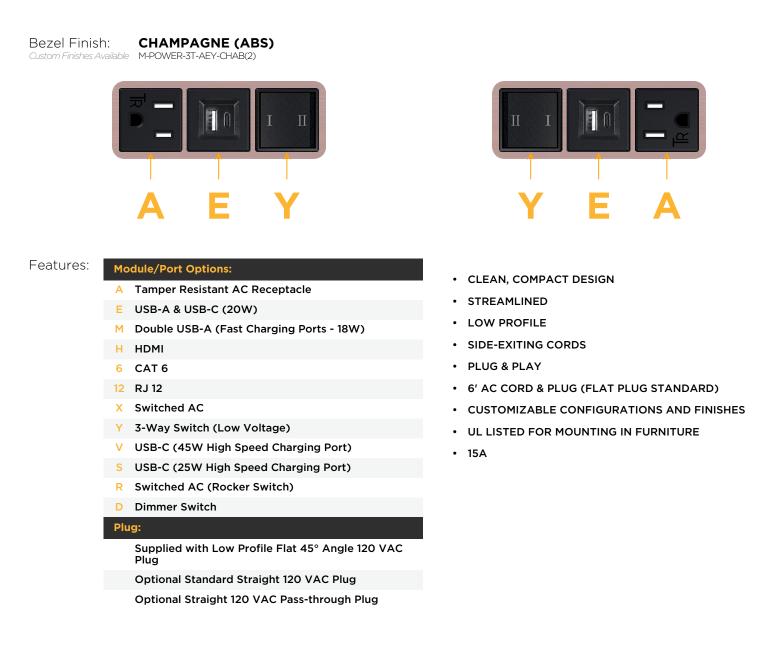

M-POWER-3T-AEY-CHAB(2)

Distributed by

Mormax Company, Inc. 8 Westchester Plaza Elmsford, NY 10523 914-699-0101

] sales@mormax.com

6 mormax.com

Metro Light & Power's line of power & data solutions offers sophisticated design elements combined with greater ease of installation. Streamlined and low-profile, enhanced by side-exiting cords, our outlets advance the industry with their cutting edge look and feel. We believe flexibility is key, and we provide a variety of mounting options, including the ability to mount in limited spaces. Our outlets are available in many finishes and configurations, in addition to a custom color and finish capability for our clients.