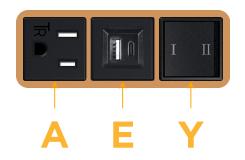

## **Module/Port Options:**

- A Tamper Resistant AC Receptacle
- E USB-A & USB-C (20W)
- M Double USB-A (Fast Charging Ports 18W)
- H HDMI
- 6 CAT 6
- 12 RJ 12
- X Switched AC
- Y 3-Way Switch (Low Voltage)
- V USB-C (45W High Speed Charging Port)
- S USB-C (25W High Speed Charging Port)
- R Switched AC (Rocker Switch)
- D Dimmer Switch

# Modules/Ports:

- A Tamper Resistant AC Receptacle
- E USB-A & USB-C (20W)
- Y 3-Way Switch