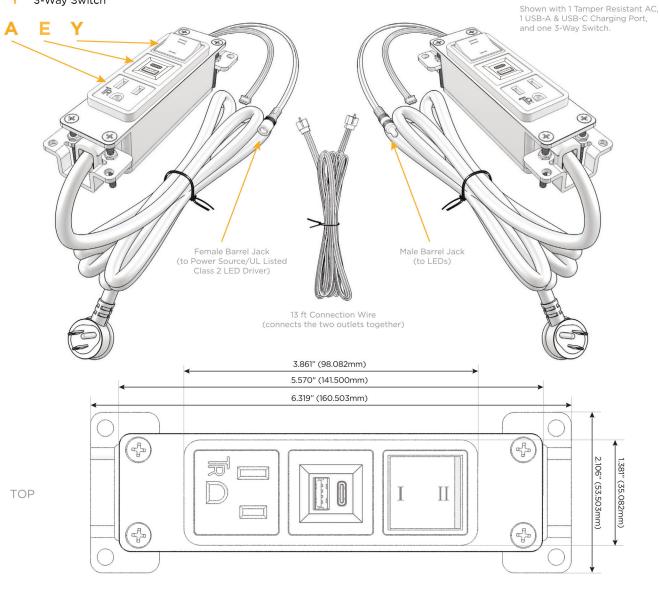

## **Module/Port Options:**

- A Tamper Resistant AC Receptacle
- E USB-A & USB-C (20W)
- M Double USB-A (Fast Charging Ports 18W)
- H HDMI
- 6 CAT 6
- 12 RJ 12
- X Switched AC
- Y 3-Way Switch (Low Voltage)
- V USB-C (45W High Speed Charging Port)
- S USB-C (25W High Speed Charging Port)
- R Switched AC (Rocker Switch)
- D Dimmer Switch

#### Plug:

Supplied with Low Profile Flat 45° Angle 120 VAC Plug

Optional Standard Straight 120 VAC Plug

Optional Straight 120 VAC Pass-through Plug

- · CLEAN, COMPACT DESIGN
- STREAMLINED
- LOW PROFILE
- SIDE-EXITING CORDS
- PLUG & PLAY
- 6' AC CORD & PLUG (FLAT PLUG STANDARD)
- CUSTOMIZABLE CONFIGURATIONS AND FINISHES
- UL LISTED FOR MOUNTING IN FURNITURE
- 15A

# Modules/Ports:

- A Tamper Resistant AC Receptacle
- E USB-A & USB-C (20W)
- Y 3-Way Switch