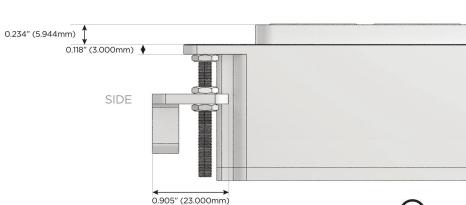

ch

#### Plug:

Supplied with Low Profile Flat 45° Angle 120 VAC Plug

Optional Standard Straight 120 VAC Plug

Optional Straight 120 VAC Pass-through Plug

- · CLEAN, COMPACT DESIGN
- STREAMLINED
- LOW PROFILE
- SIDE-EXITING CORDS
- PLUG & PLAY
- 6' AC CORD & PLUG (FLAT PLUG STANDARD)
- CUSTOMIZABLE CONFIGURATIONS AND FINISHES
- UL LISTED FOR MOUNTING IN FURNITURE
- 15A

 $\Lambda$ 

UL LISTED AND APPROVED FOR USE ONLY WITH METRO LIGHT & POWER'S UL LISTED LEDS & CLASS 2 UL LISTED LED DRIVERS





### AC POWER & DATA CONNECTIVITY SOLUTION

M-POWER-3T-AEY-CB(2)

Specs:

# Distributed by



Mormax Company, Inc.
8 Westchester Plaza

Elmsford, NY 10523

914-699-0101

sales@mormax.com
mormax.com

# Modules/Ports:

- A Tamper Resistant AC Receptacle
- E USB-A & USB-C (20W)
- Y 3-Way Switch