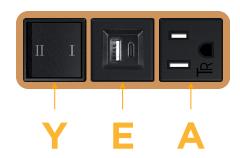

## **Module/Port Options:**

- A Tamper Resistant AC Receptacle
- E USB-A & USB-C (20W)
- M Double USB-A (Fast Charging Ports 18W)
- H HDMI
- 6 CAT 6
- 12 RJ 12
- X Switched AC
- Y 3-Way Switch (Low Voltage)
- V USB-C (45W High Speed Charging Port)
- S USB-C (25W High Speed Charging Port)
- R Switched AC (Rocker Switch)
- D Dimmer Switch

# Modules/Ports:

- A Tamper Resistant AC Receptacle
- E USB-A & USB-C (20W)
- Y 3-Way Switch