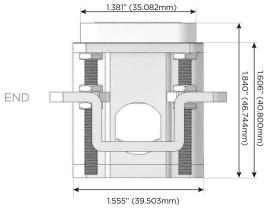

itch

#### Plug:

Supplied with Low Profile Flat 45° Angle 120 VAC Plug

Optional Standard Straight 120 VAC Plug

Optional Straight 120 VAC Pass-through Plug

- · CLEAN, COMPACT DESIGN
- STREAMLINED
- LOW PROFILE
- SIDE-EXITING CORDS
- PLUG & PLAY
- 6' AC CORD & PLUG (FLAT PLUG STANDARD)
- CUSTOMIZABLE CONFIGURATIONS AND FINISHES
- UL LISTED FOR MOUNTING IN FURNITURE
- 15A

 $\Lambda$ 

UL LISTED AND APPROVED FOR USE ONLY WITH METRO LIGHT & POWER'S UL LISTED LEDS & CLASS 2 UL LISTED LED DRIVERS





### AC POWER & DATA CONNECTIVITY SOLUTION

M-POWER-3T-AEY-CB(2)

Specs:

# Distributed by



Mormax Company, Inc.
8 Westchester Plaza

Elmsford, NY 10523

914-699-0101

sales@mormax.com
mormax.com

# Modules/Ports:

- A Tamper Resistant AC Receptacle
- E USB-A & USB-C (20W)
- Y 3-Way Switch