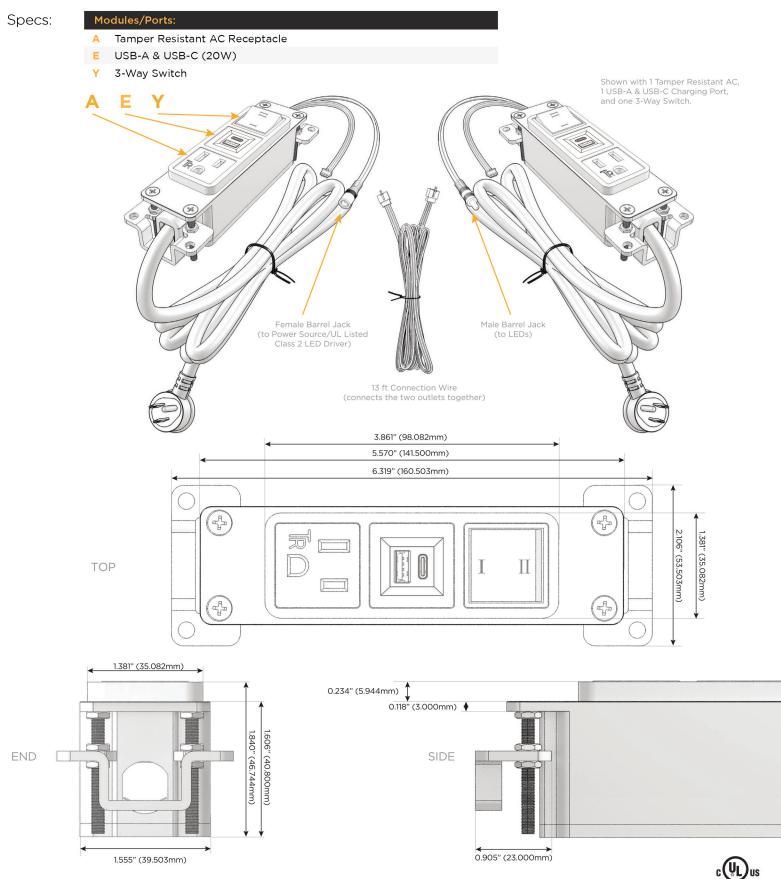

VUL LISTED AND APPROVED FOR USE ONLY WITH METRO LIGHT & POWER'S UL LISTED LEDS & CLASS 2 UL LISTED LED DRIVERS