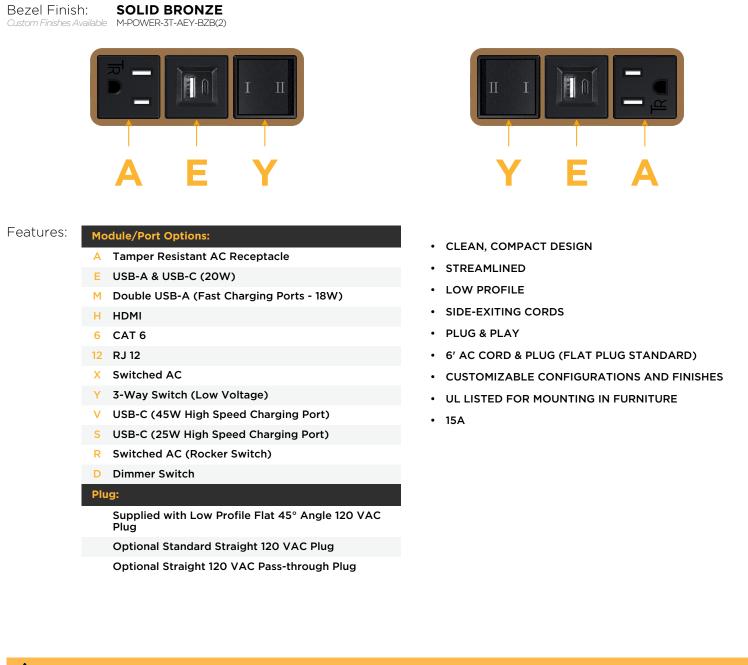

M-POWER-3T-AEY-BZB(2)

Distributed by

Mormax Company, Inc. 8 Westchester Plaza Elmsford, NY 10523 914-699-0101

sales@mormax.com

🔗 mormax.com

Metro Light & Power's line of power & data solutions offers sophisticated design elements combined with greater ease of installation. Streamlined and low-profile, enhanced by side-exiting cords, our outlets advance the industry with their cutting edge look and feel. We believe flexibility is key, and we provide a variety of mounting options, including the ability to mount in limited spaces. Our outlets are available in many finishes and configurations, in addition to a custom color and finish capability for our clients.