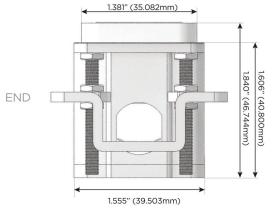

#### Plug:

Supplied with Low Profile Flat 45° Angle 120 VAC Plug

Optional Standard Straight 120 VAC Plug

Optional Straight 120 VAC Pass-through Plug

- · CLEAN, COMPACT DESIGN
- STREAMLINED
- LOW PROFILE
- SIDE-EXITING CORDS
- PLUG & PLAY
- 6' AC CORD & PLUG (FLAT PLUG STANDARD)
- CUSTOMIZABLE CONFIGURATIONS AND FINISHES
- UL LISTED FOR MOUNTING IN FURNITURE
- 15A