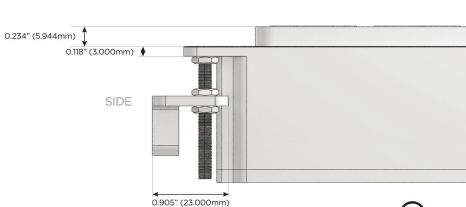

#### Plug:

Supplied with Low Profile Flat 45° Angle 120 VAC Plug

Optional Standard Straight 120 VAC Plug

Optional Straight 120 VAC Pass-through Plug

- · CLEAN, COMPACT DESIGN
- STREAMLINED
- LOW PROFILE
- SIDE-EXITING CORDS
- PLUG & PLAY
- 6' AC CORD & PLUG (FLAT PLUG STANDARD)
- CUSTOMIZABLE CONFIGURATIONS AND FINISHES
- UL LISTED FOR MOUNTING IN FURNITURE
- 15A