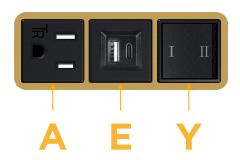

### **Module/Port Options:**

- A Tamper Resistant AC Receptacle
- E USB-A & USB-C (20W)
- M Double USB-A (Fast Charging Ports 18W)
- H HDMI
- 6 CAT 6
- 12 RJ 12
- X Switched AC
- Y 3-Way Switch (Low Voltage)
- V USB-C (45W High Speed Charging Port)
- S USB-C (25W High Speed Charging Port)
- R Switched AC (Rocker Switch)
- Dimmer Switch

#### Specs: Modules/Ports:

Tamper Resistant AC Receptacle

Ε USB-A & USB-C (20W)

3-Way Switch