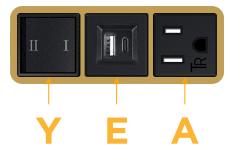

### **Module/Port Options:**

- A Tamper Resistant AC Receptacle
- E USB-A & USB-C (20W)
- M Double USB-A (Fast Charging Ports 18W)
- H HDMI
- 6 CAT 6
- 12 RJ 12
- X Switched AC
- Y 3-Way Switch (Low Voltage)
- V USB-C (45W High Speed Charging Port)
- S USB-C (25W High Speed Charging Port)
- R Switched AC (Rocker Switch)
- Dimmer Switch

#### Specs: Modules/Ports:

Tamper Resistant AC Receptacle

Ε USB-A & USB-C (20W)

3-Way Switch