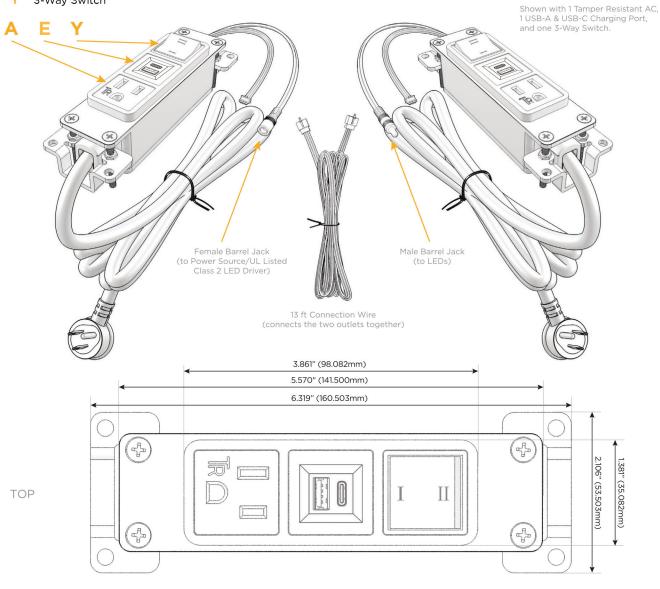

#### AC POWER & DATA CONNECTIVITY SOLUTION

M-POWER-3T-AEY-BRB(2)

Bezel Finish: **SOLID BRASS**Custom Finishes Available M-POWER-3T-AEY-BRB(2)

### **Module/Port Options:**

- A Tamper Resistant AC Receptacle
- E USB-A & USB-C (20W)
- M Double USB-A (Fast Charging Ports 18W)
- H HDMI
- 6 CAT 6
- 12 RJ 12
- X Switched AC
- Y 3-Way Switch (Low Voltage)
- V USB-C (45W High Speed Charging Port)
- S USB-C (25W High Speed Charging Port)
- R Switched AC (Rocker Switch)
- Dimmer Switch

#### Specs: Modules/Ports:

Tamper Resistant AC Receptacle

Ε USB-A & USB-C (20W)

3-Way Switch