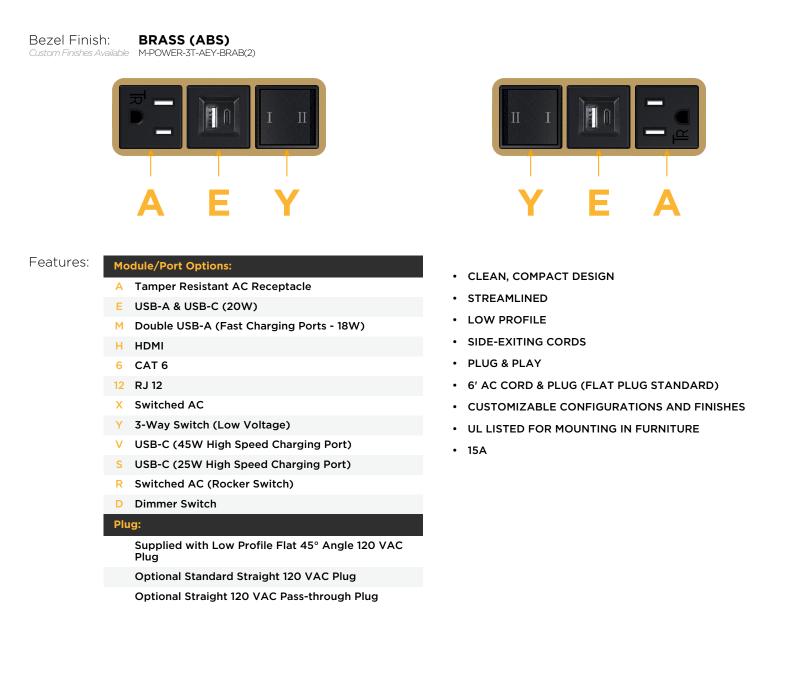

M-POWER-3T-AEY-BRAB(2)

Distributed by

Mormax Company, Inc. 8 Westchester Plaza Elmsford, NY 10523 914-699-0101

sales@mormax.com

🔗 mormax.com

Metro Light & Power's line of power & data solutions offers sophisticated design elements combined with greater ease of installation. Streamlined and low-profile, enhanced by side-exiting cords, our outlets advance the industry with their cutting edge look and feel. We believe flexibility is key, and we provide a variety of mounting options, including the ability to mount in limited spaces. Our outlets are available in many finishes and configurations, in addition to a custom color and finish capability for our clients.

## AC POWER & DATA CONNECTIVITY SOLUTION

M-POWER-3T-AEY-BRAB(2)

Distributed by

Mormax Company, Inc. 8 Westchester Plaza Elmsford, NY 10523 Sales@mormax.com

mormax.com

LISTED

E491161

© 2024 Metro Light & Power, LLC. All rights reserved. US Patent No(s) 10,841,990; 10,847,959; other Patents Pending Metro Light & Power, LLC | 11 Smith St Englewood, NJ 07631 | T: 201-416-4160 | F: 208-979-4613 | info@metrolightandpower.com | www.metrolightandpower.com