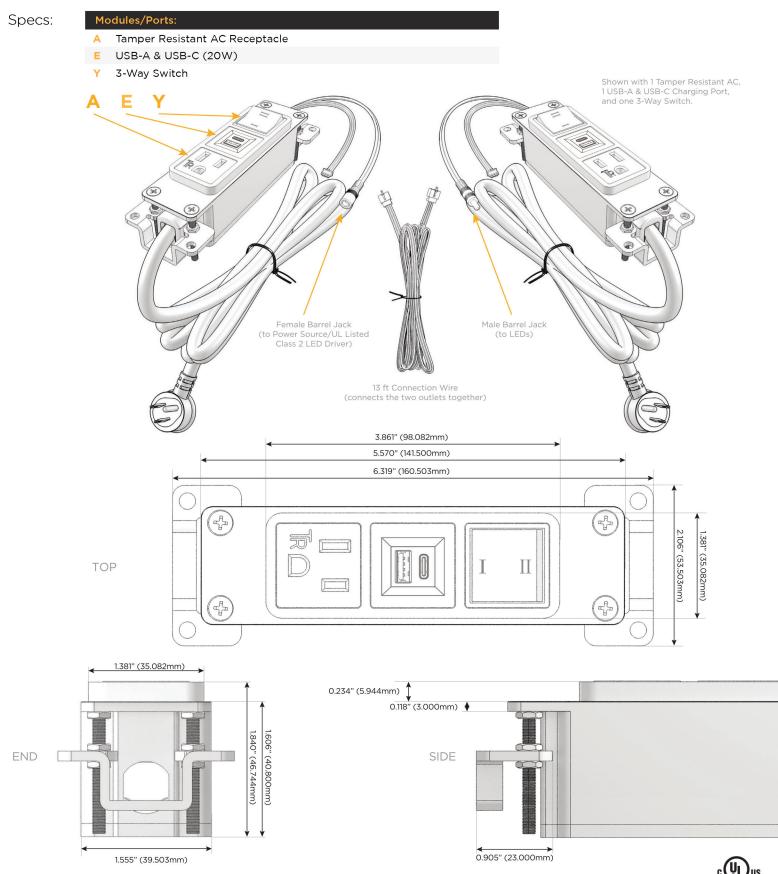

M-POWER-3T-AEY-BRAB(2)

Distributed by

Mormax Company, Inc. 8 Westchester Plaza Elmsford, NY 10523 914-699-0101

sales@mormax.com

🔗 mormax.com

Metro Light & Power's line of power & data solutions offers sophisticated design elements combined with greater ease of installation. Streamlined and low-profile, enhanced by side-exiting cords, our outlets advance the industry with their cutting edge look and feel. We believe flexibility is key, and we provide a variety of mounting options, including the ability to mount in limited spaces. Our outlets are available in many finishes and configurations, in addition to a custom color and finish capability for our clients.

1 UL LISTED AND APPROVED FOR USE ONLY WITH METRO LIGHT & POWER'S UL LISTED LEDS & CLASS 2 UL LISTED LED DRIVERS

## AC POWER & DATA CONNECTIVITY SOLUTION

M-POWER-3T-AEY-BRAB(2)

Distributed by

Mormax Company, Inc. 8 Westchester Plaza Elmsford, NY 10523 Sales@mormax.com

mormax.com

LISTED

E491161

© 2024 Metro Light & Power, LLC. All rights reserved. US Patent No(s) 10,841,990; 10,847,959; other Patents Pending Metro Light & Power, LLC | 11 Smith St Englewood, NJ 07631 | T: 201-416-4160 | F: 208-979-4613 | info@metrolightandpower.com | www.metrolightandpower.com