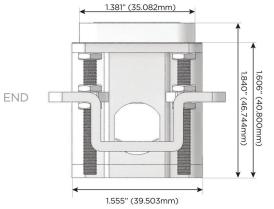

### Plug:

Supplied with Low Profile Flat 45° Angle 120 VAC Plug

Optional Standard Straight 120 VAC Plug

Optional Straight 120 VAC Pass-through Plug

- · CLEAN, COMPACT DESIGN
- **STREAMLINED**
- LOW PROFILE
- SIDE-EXITING CORDS
- **PLUG & PLAY**
- 6' AC CORD & PLUG (FLAT PLUG STANDARD)
- **CUSTOMIZABLE CONFIGURATIONS AND FINISHES**
- **UL LISTED FOR MOUNTING IN FURNITURE**
- 15A

UL LISTED AND APPROVED FOR USE ONLY WITH METRO LIGHT & POWER'S UL LISTED LEDS & CLASS 2 UL LISTED LED DRIVERS





#### AC POWER & DATA CONNECTIVITY SOLUTION

M-POWER-3T-AEY-BR4B(2)

Specs:

## Distributed by



Mormax Company, Inc.
8 Westchester Plaza

Elmsford, NY 10523

914-699-0101

sales@mormax.com
mormax.com

# Modules/Ports:

- A Tamper Resistant AC Receptacle
- E USB-A & USB-C (20W)
- Y 3-Way Switch