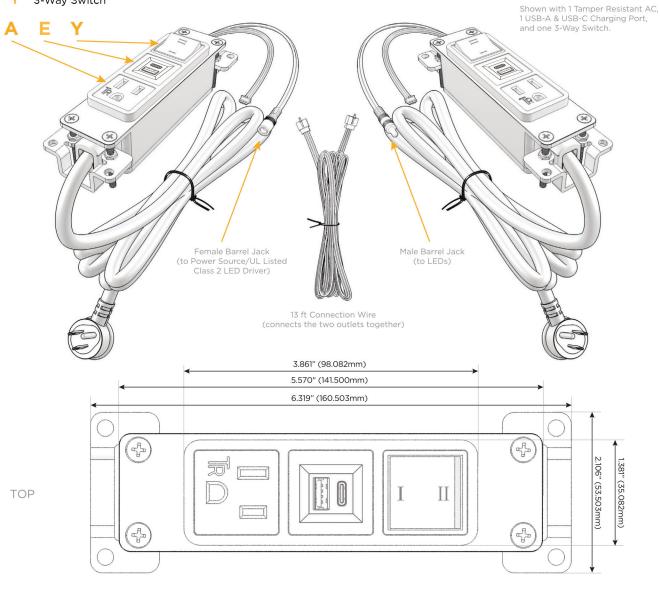

# Modules/Ports:

- A Tamper Resistant AC Receptacle
- E USB-A & USB-C (20W)
- Y 3-Way Switch