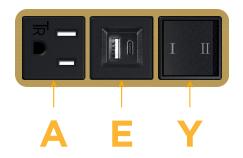

# Modules/Ports:

- A Tamper Resistant AC Receptacle
- E USB-A & USB-C (20W)
- Y 3-Way Switch