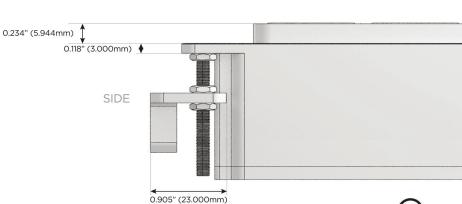

# Plug:

Supplied with Low Profile Flat 45° Angle 120 VAC Plug

Optional Standard Straight 120 VAC Plug

Optional Straight 120 VAC Pass-through Plug

- · CLEAN, COMPACT DESIGN
- **STREAMLINED**
- LOW PROFILE
- SIDE-EXITING CORDS
- **PLUG & PLAY**
- 6' AC CORD & PLUG (FLAT PLUG STANDARD)
- **CUSTOMIZABLE CONFIGURATIONS AND FINISHES**
- **UL LISTED FOR MOUNTING IN FURNITURE**
- 15A

UL LISTED AND APPROVED FOR USE ONLY WITH METRO LIGHT & POWER'S UL LISTED LEDS & CLASS 2 UL LISTED LED DRIVERS





#### AC POWER & DATA CONNECTIVITY SOLUTION

M-POWER-3T-AEY-BR4B(2)

Specs:

## Distributed by



Mormax Company, Inc.
8 Westchester Plaza

Elmsford, NY 10523

914-699-0101

sales@mormax.com
mormax.com

# Modules/Ports:

- A Tamper Resistant AC Receptacle
- E USB-A & USB-C (20W)
- Y 3-Way Switch