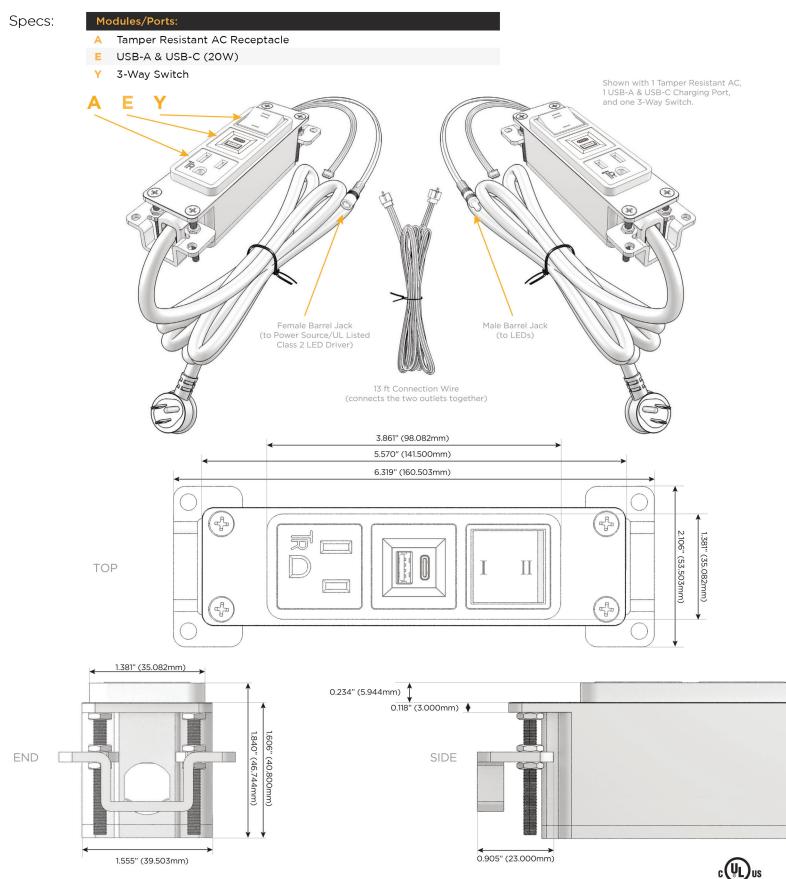

## AC POWER & DATA CONNECTIVITY SOLUTION

M-POWER-3T-AEY-BB(2)

Distributed by

Mormax Company, Inc. 8 Westchester Plaza Elmsford, NY 10523 Solution
Solution
Solution
Solution
Solution

Solution

Solution

Solution