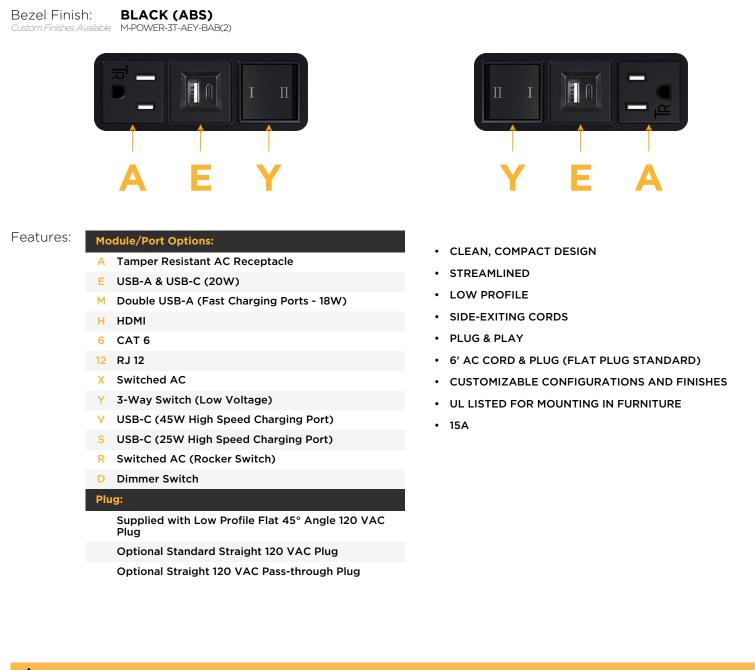

M-POWER-3T-AEY-BAB(2)

Distributed by

Mormax Company, Inc. 8 Westchester Plaza Elmsford, NY 10523 914-699-0101

] sales@mormax.com

🎸 mormax.com

Metro Light & Power's line of power & data solutions offers sophisticated design elements combined with greater ease of installation. Streamlined and low-profile, enhanced by side-exiting cords, our outlets advance the industry with their cutting edge look and feel. We believe flexibility is key, and we provide a variety of mounting options, including the ability to mount in limited spaces. Our outlets are available in many finishes and configurations, in addition to a custom color and finish capability for our clients.