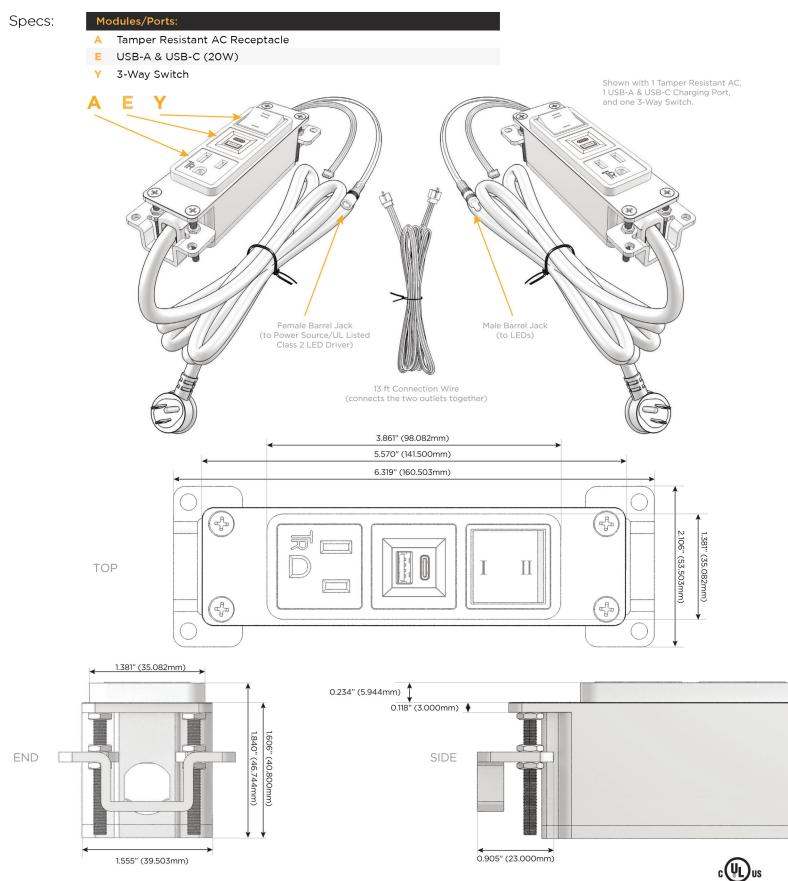

M-POWER-3T-AEY-BAB(2)

Distributed by

Mormax Company, Inc. 8 Westchester Plaza Elmsford, NY 10523 914-699-0101

] sales@mormax.com

🎸 mormax.com

Metro Light & Power's line of power & data solutions offers sophisticated design elements combined with greater ease of installation. Streamlined and low-profile, enhanced by side-exiting cords, our outlets advance the industry with their cutting edge look and feel. We believe flexibility is key, and we provide a variety of mounting options, including the ability to mount in limited spaces. Our outlets are available in many finishes and configurations, in addition to a custom color and finish capability for our clients.

UL LISTED AND APPROVED FOR USE ONLY WITH METRO LIGHT & POWER'S UL LISTED LEDS & CLASS 2 UL LISTED LED DRIVERS