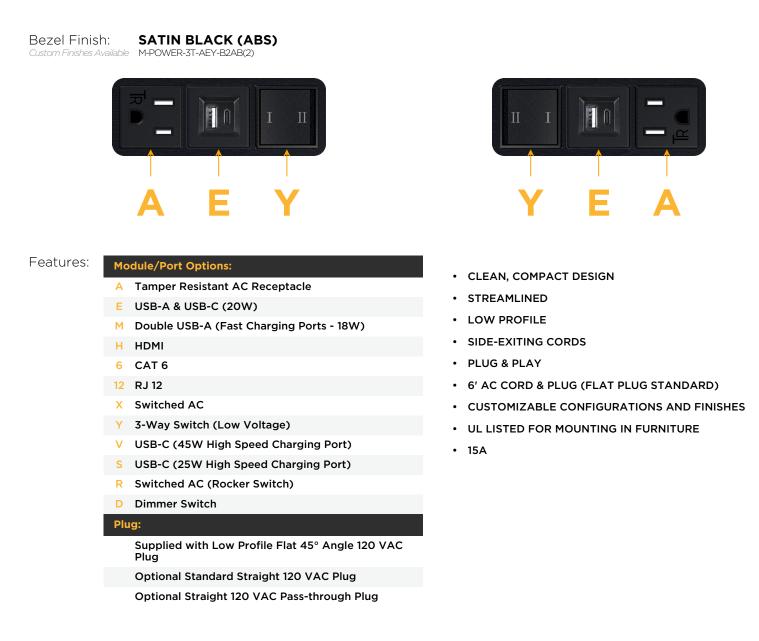

M-POWER-3T-AEY-B2AB(2)

Distributed by

Mormax Company, Inc. 8 Westchester Plaza Elmsford, NY 10523 914-699-0101

sales@mormax.com

🎸 mormax.com

Metro Light & Power's line of power & data solutions offers sophisticated design elements combined with greater ease of installation. Streamlined and low-profile, enhanced by side-exiting cords, our outlets advance the industry with their cutting edge look and feel. We believe flexibility is key, and we provide a variety of mounting options, including the ability to mount in limited spaces. Our outlets are available in many finishes and configurations, in addition to a custom color and finish capability for our clients.