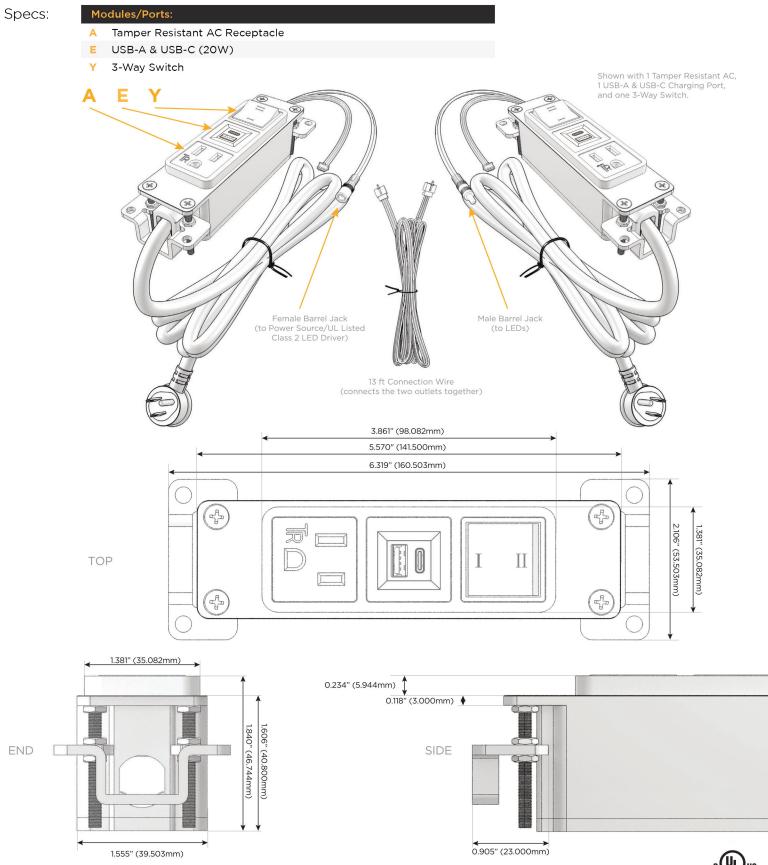

M-POWER-3T-AEY-B2AB(2)

Distributed by

Mormax Company, Inc. 8 Westchester Plaza Elmsford, NY 10523 914-699-0101

sales@mormax.com

🎸 mormax.com

Metro Light & Power's line of power & data solutions offers sophisticated design elements combined with greater ease of installation. Streamlined and low-profile, enhanced by side-exiting cords, our outlets advance the industry with their cutting edge look and feel. We believe flexibility is key, and we provide a variety of mounting options, including the ability to mount in limited spaces. Our outlets are available in many finishes and configurations, in addition to a custom color and finish capability for our clients.

🔨 UL LISTED AND APPROVED FOR USE ONLY WITH METRO LIGHT & POWER'S UL LISTED LEDS & CLASS 2 UL LISTED LED DRIVERS