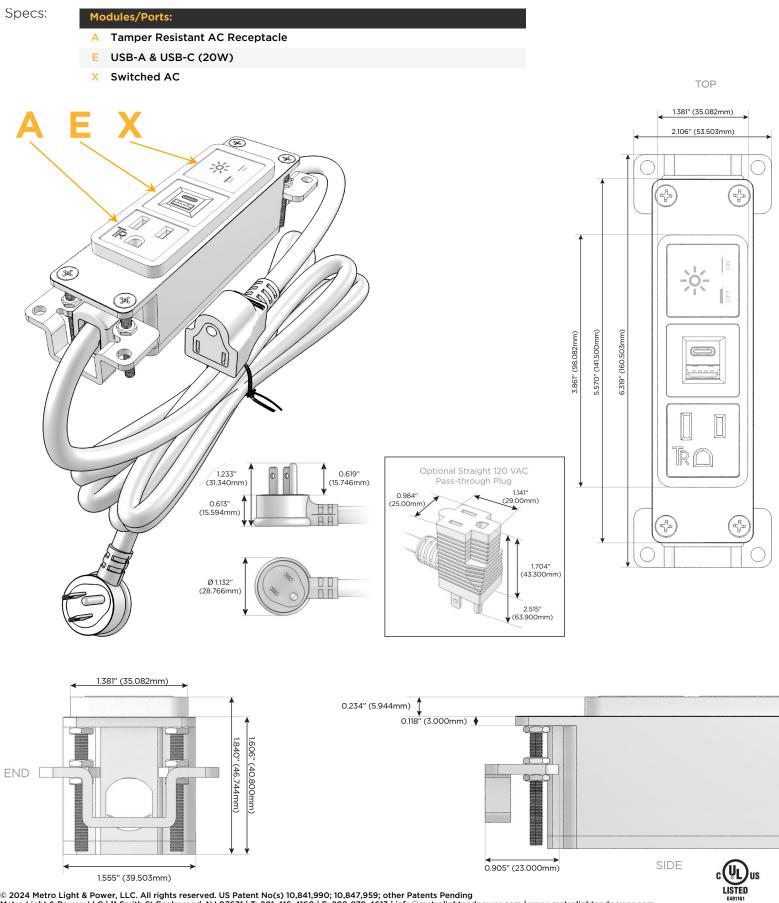

#### Module/Port Options:

- A Tamper Resistant AC Receptacle
- E USB-A & USB-C (20W)
- M Double USB-A (Fast Charging Ports 18W)
- H HDMI
- 6 CAT 6
- 12 RJ 12
- X Switched AC
- Y 3-Way Switch (Low Voltage)
- V USB-C (45W High Speed Charging Port)
- S USB-C (25W High Speed Charging Port)
- R Switched AC (Rocker Switch)
- D Dimmer Switch

#### Plug:

Supplied with Low Profile Flat 45° Angle 120 VAC Plug

Optional Standard Straight 120 VAC Plug

Optional Straight 120 VAC Pass-through Plug

- CLEAN, COMPACT DESIGN
- STREAMLINED
- LOW PROFILE
- SIDE-EXITING CORDS
- PLUG & PLAY
- 6' AC CORD & PLUG (FLAT PLUG STANDARD)
- CUSTOMIZABLE CONFIGURATIONS AND FINISHES
- UL LISTED FOR MOUNTING IN FURNITURE
- 15A