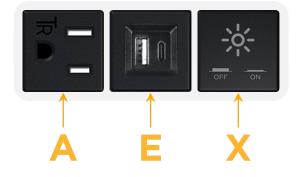

#### Module/Port Options:

- A Tamper Resistant AC Receptacle
- E USB-A & USB-C (20W)
- M Double USB-A (Fast Charging Ports 18W)
- H HDMI
- 6 CAT 6
- 12 RJ 12
- X Switched AC
- Y 3-Way Switch (Low Voltage)
- V USB-C (45W High Speed Charging Port)
- S USB-C (25W High Speed Charging Port)
- R Switched AC (Rocker Switch)
- D Dimmer Switch