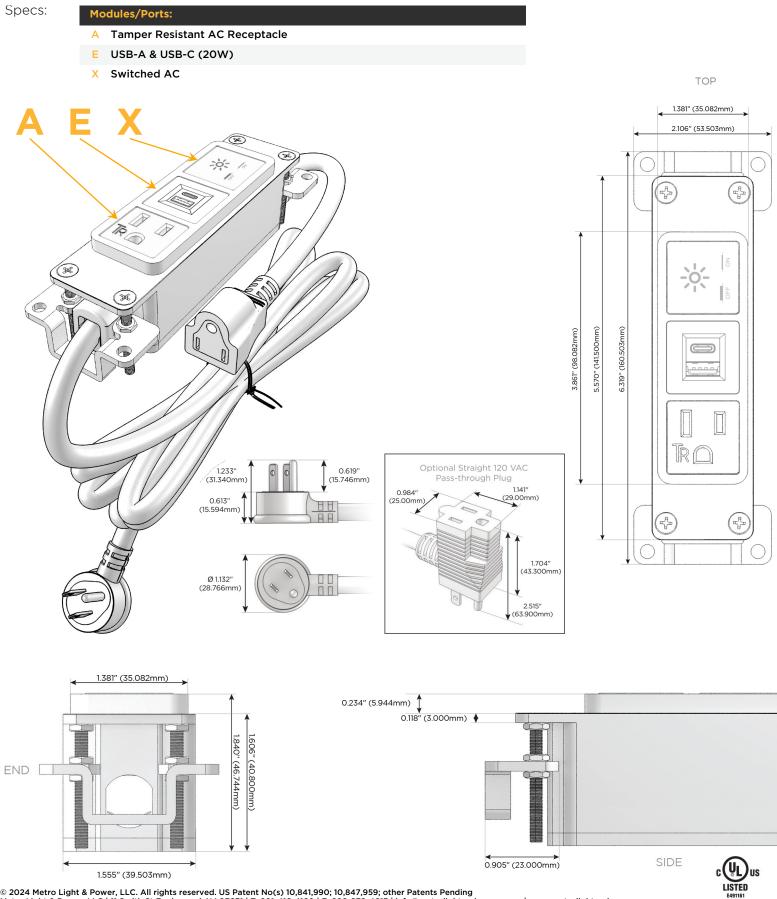

#### Module/Port Options:

- A Tamper Resistant AC Receptacle
- E USB-A & USB-C (20W)
- M Double USB-A (Fast Charging Ports 18W)
- H HDMI
- 6 CAT 6
- 12 RJ 12
- X Switched AC
- Y 3-Way Switch (Low Voltage)
- V USB-C (45W High Speed Charging Port)
- S USB-C (25W High Speed Charging Port)
- R Switched AC (Rocker Switch)
- D Dimmer Switch

#### Plug:

Supplied with Low Profile Flat 45° Angle 120 VAC Plug

Optional Standard Straight 120 VAC Plug

Optional Straight 120 VAC Pass-through Plug

- CLEAN, COMPACT DESIGN
- STREAMLINED
- LOW PROFILE
- SIDE-EXITING CORDS
- PLUG & PLAY
- 6' AC CORD & PLUG (FLAT PLUG STANDARD)
- CUSTOMIZABLE CONFIGURATIONS AND FINISHES
- UL LISTED FOR MOUNTING IN FURNITURE
- 15A