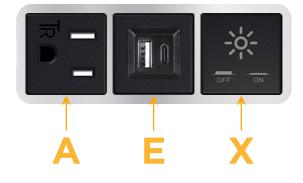

#### Module/Port Options:

- A Tamper Resistant AC Receptacle
- E USB-A & USB-C (20W)
- M Double USB-A (Fast Charging Ports 18W)
- H HDMI
- 6 CAT 6
- 12 RJ 12
- X Switched AC
- Y 3-Way Switch (Low Voltage)
- V USB-C (45W High Speed Charging Port)
- S USB-C (25W High Speed Charging Port)
- R Switched AC (Rocker Switch)
- D Dimmer Switch