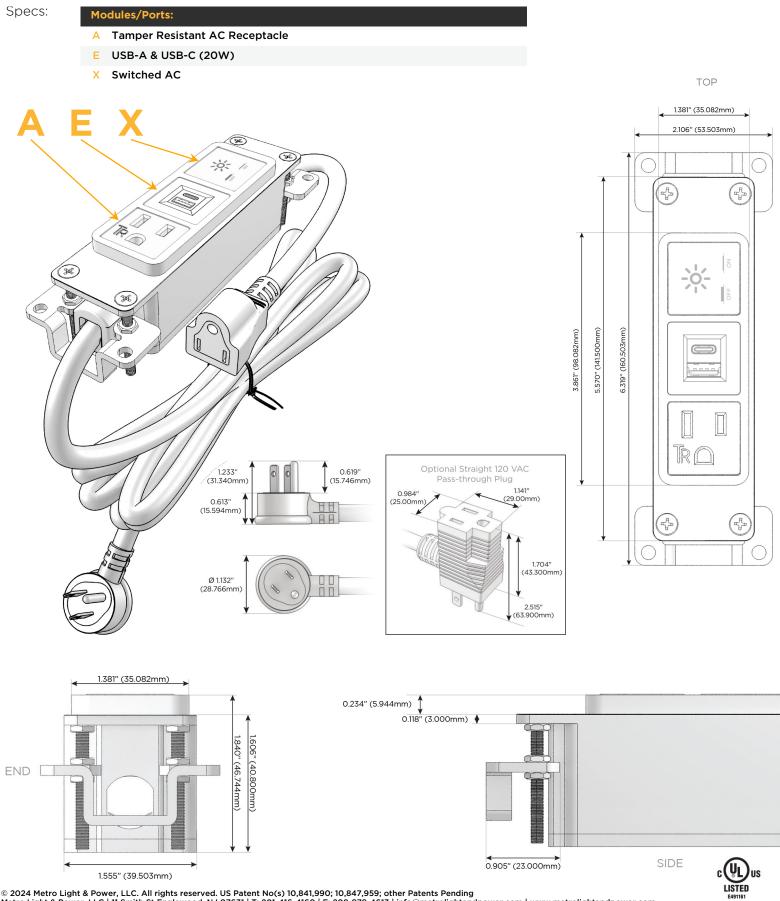

#### Module/Port Options:

- **Tamper Resistant AC Receptacle** Α
- E USB-A & USB-C (20W)
- Μ Double USB-A (Fast Charging Ports - 18W)
- н HDMI
- 6 CAT 6
- 12 RJ 12
- Switched AC X
- 3-Way Switch (Low Voltage) Y
- V USB-C (45W High Speed Charging Port)
- USB-C (25W High Speed Charging Port) S
- Switched AC (Rocker Switch) R
- D Dimmer Switch

#### Plug:

Supplied with Low Profile Flat 45° Angle 120 VAC Plug

**Optional Standard Straight 120 VAC Plug** 

Optional Straight 120 VAC Pass-through Plug

- CLEAN, COMPACT DESIGN
- STREAMLINED
- LOW PROFILE
- SIDE-EXITING CORDS
- PLUG & PLAY
- 6' AC CORD & PLUG (FLAT PLUG STANDARD)
- CUSTOMIZABLE CONFIGURATIONS AND FINISHES
- UL LISTED FOR MOUNTING IN FURNITURE
- 15A