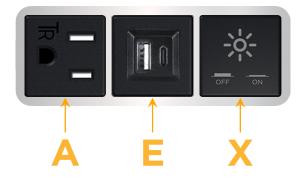

#### Module/Port Options:

- **Tamper Resistant AC Receptacle** Α
- E USB-A & USB-C (20W)
- Μ Double USB-A (Fast Charging Ports - 18W)
- н HDMI
- 6 CAT 6
- 12 RJ 12
- Switched AC X
- 3-Way Switch (Low Voltage) Y
- V USB-C (45W High Speed Charging Port)
- USB-C (25W High Speed Charging Port) S
- Switched AC (Rocker Switch) R
- D Dimmer Switch