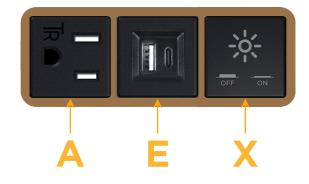

#### Module/Port Options:

- A Tamper Resistant AC Receptacle
- E USB-A & USB-C (20W)
- M Double USB-A (Fast Charging Ports 18W)
- H HDMI
- 6 CAT 6
- 12 RJ 12
- X Switched AC
- Y 3-Way Switch (Low Voltage)
- V USB-C (45W High Speed Charging Port)
- S USB-C (25W High Speed Charging Port)
- R Switched AC (Rocker Switch)
- D Dimmer Switch