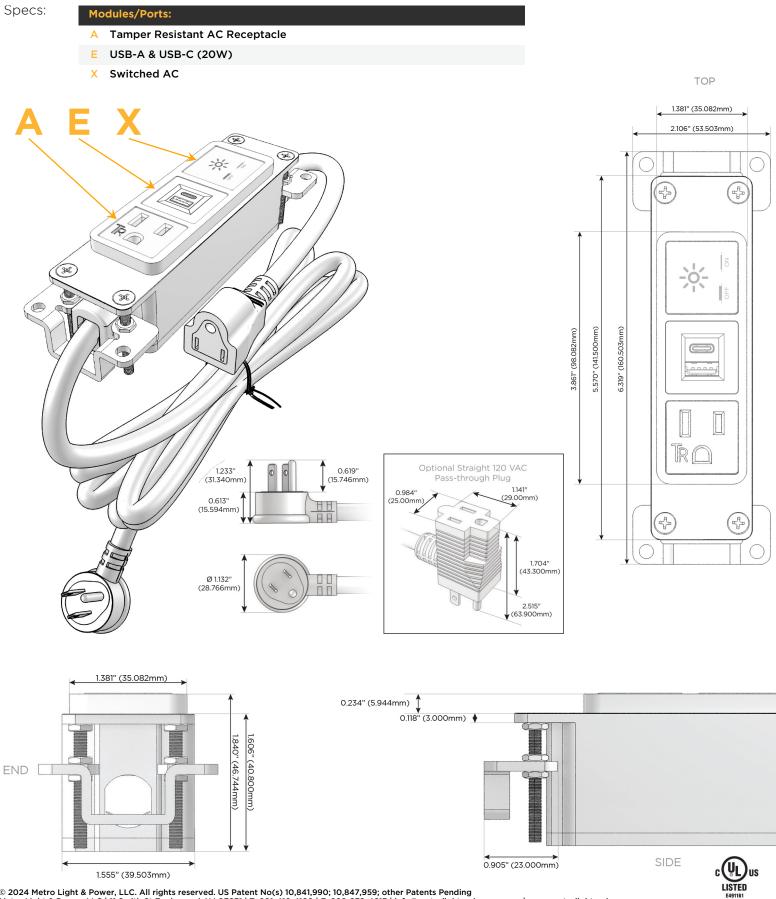

#### Module/Port Options:

- A Tamper Resistant AC Receptacle
- E USB-A & USB-C (20W)
- M Double USB-A (Fast Charging Ports 18W)
- H HDMI
- 6 CAT 6
- 12 RJ 12
- X Switched AC
- Y 3-Way Switch (Low Voltage)
- V USB-C (45W High Speed Charging Port)
- S USB-C (25W High Speed Charging Port)
- R Switched AC (Rocker Switch)
- D Dimmer Switch

#### Plug:

Supplied with Low Profile Flat 45° Angle 120 VAC Plug

Optional Standard Straight 120 VAC Plug

Optional Straight 120 VAC Pass-through Plug

- CLEAN, COMPACT DESIGN
- STREAMLINED
- LOW PROFILE
- SIDE-EXITING CORDS
- PLUG & PLAY
- 6' AC CORD & PLUG (FLAT PLUG STANDARD)
- CUSTOMIZABLE CONFIGURATIONS AND FINISHES
- UL LISTED FOR MOUNTING IN FURNITURE
- 15A