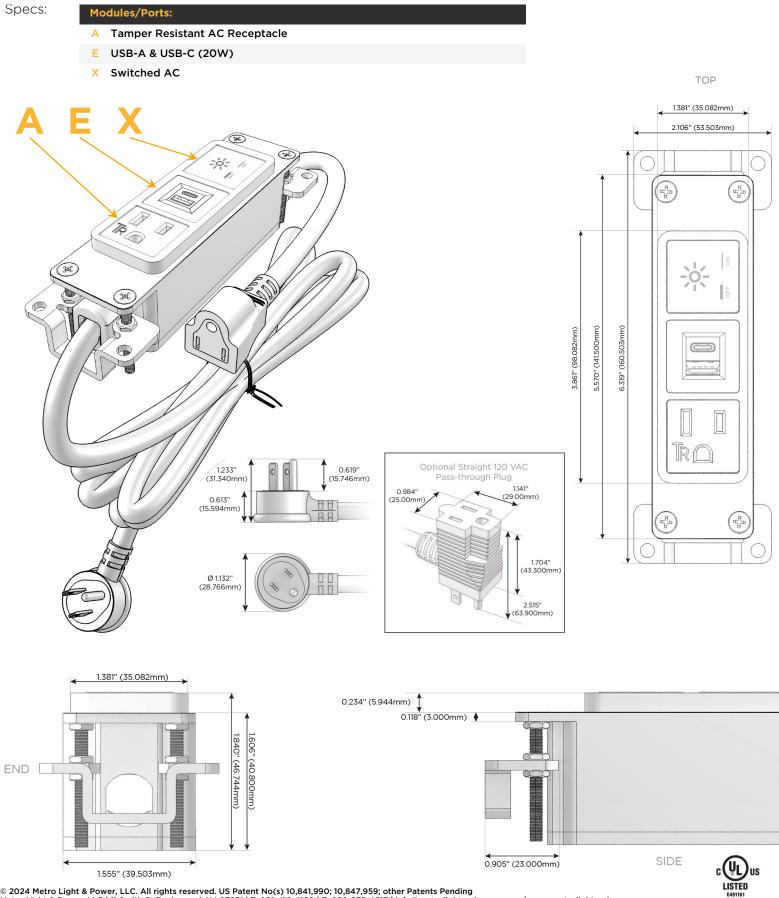

#### Module/Port Options:

- A Tamper Resistant AC Receptacle
- E USB-A & USB-C (20W)
- M Double USB-A (Fast Charging Ports 18W)
- H HDMI
- 6 CAT 6
- 12 RJ 12
- X Switched AC
- Y 3-Way Switch (Low Voltage)
- V USB-C (45W High Speed Charging Port)
- S USB-C (25W High Speed Charging Port)
- R Switched AC (Rocker Switch)
- D Dimmer Switch

#### Plug:

Supplied with Low Profile Flat 45° Angle 120 VAC Plug

Optional Standard Straight 120 VAC Plug

Optional Straight 120 VAC Pass-through Plug

- CLEAN, COMPACT DESIGN
- STREAMLINED
- LOW PROFILE
- SIDE-EXITING CORDS
- PLUG & PLAY
- 6' AC CORD & PLUG (FLAT PLUG STANDARD)
- CUSTOMIZABLE CONFIGURATIONS AND FINISHES
- UL LISTED FOR MOUNTING IN FURNITURE
- 15A