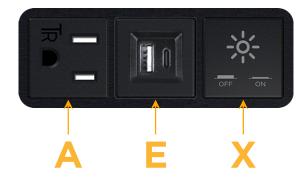

#### Module/Port Options:

- A Tamper Resistant AC Receptacle
- E USB-A & USB-C (20W)
- M Double USB-A (Fast Charging Ports 18W)
- H HDMI
- 6 CAT 6
- 12 RJ 12
- X Switched AC
- Y 3-Way Switch (Low Voltage)
- V USB-C (45W High Speed Charging Port)
- S USB-C (25W High Speed Charging Port)
- R Switched AC (Rocker Switch)
- D Dimmer Switch