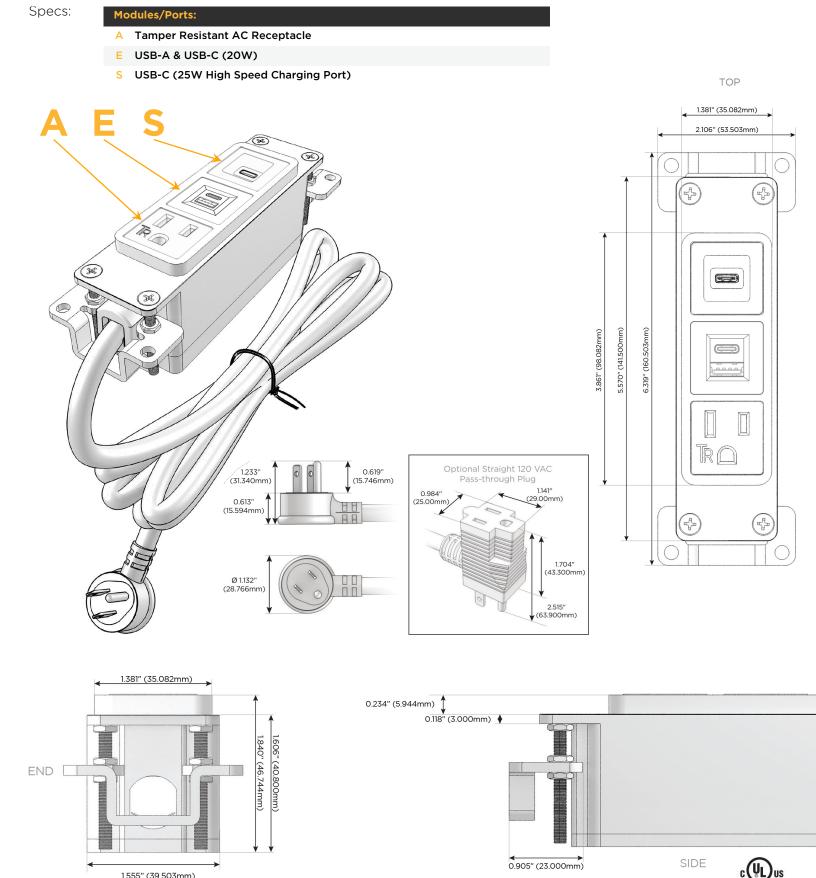

### Module/Port Options:

- A Tamper Resistant AC Receptacle
- E USB-A & USB-C (20W)
- M Double USB-A (Fast Charging Ports 18W)
- H HDMI
- 6 CAT 6
- 12 RJ 12
- X Switched AC
- Y 3-Way Switch (Low Voltage)
- V USB-C (45W High Speed Charging Port)
- S USB-C (25W High Speed Charging Port)
- R Switched AC (Rocker Switch)
- D Dimmer Switch

#### Plug:

Supplied with Low Profile Flat 45° Angle 120 VAC Plug

Optional Standard Straight 120 VAC Plug

Optional Straight 120 VAC Pass-through Plug

- CLEAN, COMPACT DESIGN
- STREAMLINED
- LOW PROFILE
- SIDE-EXITING CORDS
- PLUG & PLAY
- 6' AC CORD & PLUG (FLAT PLUG STANDARD)
- CUSTOMIZABLE CONFIGURATIONS AND FINISHES
- UL LISTED FOR MOUNTING IN FURNITURE
- 15A