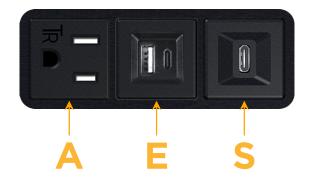

### Module/Port Options:

- A Tamper Resistant AC Receptacle
- E USB-A & USB-C (20W)
- M Double USB-A (Fast Charging Ports 18W)
- H HDMI
- 6 CAT 6
- 12 RJ 12
- X Switched AC
- Y 3-Way Switch (Low Voltage)
- V USB-C (45W High Speed Charging Port)
- S USB-C (25W High Speed Charging Port)
- R Switched AC (Rocker Switch)
- D Dimmer Switch