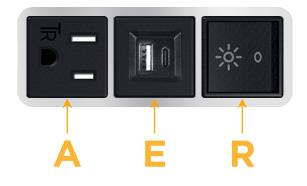

## Module/Port Options:

- A Tamper Resistant AC Receptacle
- E USB-A & USB-C (20W)
- M Double USB-A (Fast Charging Ports 18W)
- H HDMI
- 6 CAT 6
- 12 RJ 12
- X Switched AC
- Y 3-Way Switch (Low Voltage)
- V USB-C (45W High Speed Charging Port)
- S USB-C (25W High Speed Charging Port)
- R Switched AC (Rocker Switch)
- D Dimmer Switch