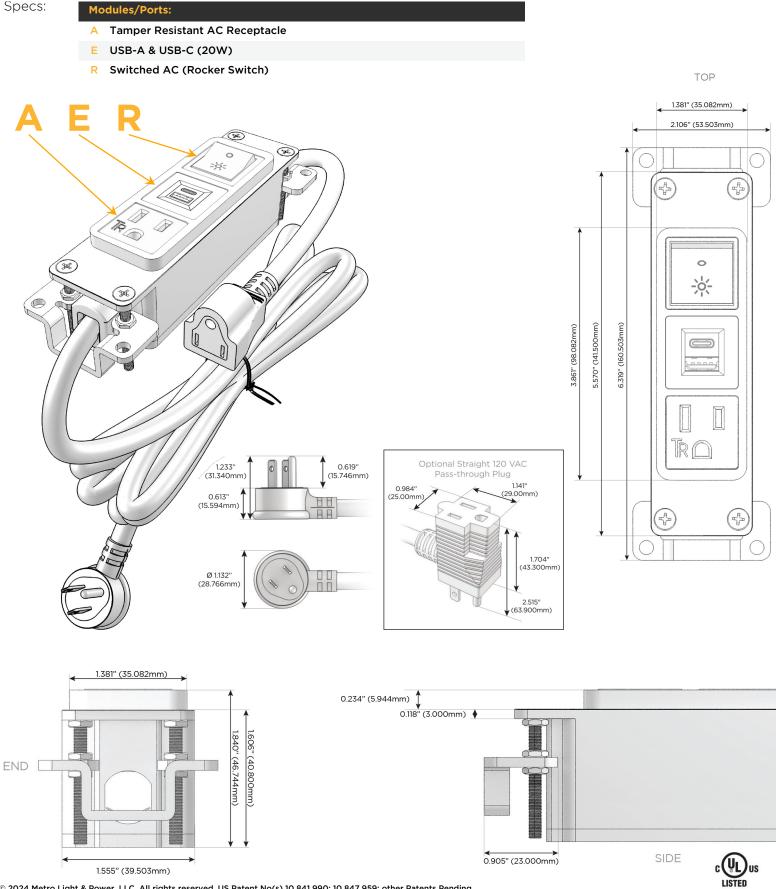

## Module/Port Options:

- A Tamper Resistant AC Receptacle
- E USB-A & USB-C (20W)
- M Double USB-A (Fast Charging Ports 18W)
- H HDMI
- 6 CAT 6
- 12 RJ 12
- X Switched AC
- Y 3-Way Switch (Low Voltage)
- V USB-C (45W High Speed Charging Port)
- S USB-C (25W High Speed Charging Port)
- R Switched AC (Rocker Switch)
- D Dimmer Switch

### Plug:

Supplied with Low Profile Flat 45° Angle 120 VAC Plug

**Optional Standard Straight 120 VAC Plug** 

Optional Straight 120 VAC Pass-through Plug

- CLEAN, COMPACT DESIGN
- STREAMLINED
- LOW PROFILE
- SIDE-EXITING CORDS
- PLUG & PLAY
- 6' AC CORD & PLUG (FLAT PLUG STANDARD)
- CUSTOMIZABLE CONFIGURATIONS AND FINISHES
- UL LISTED FOR MOUNTING IN FURNITURE
- 15A