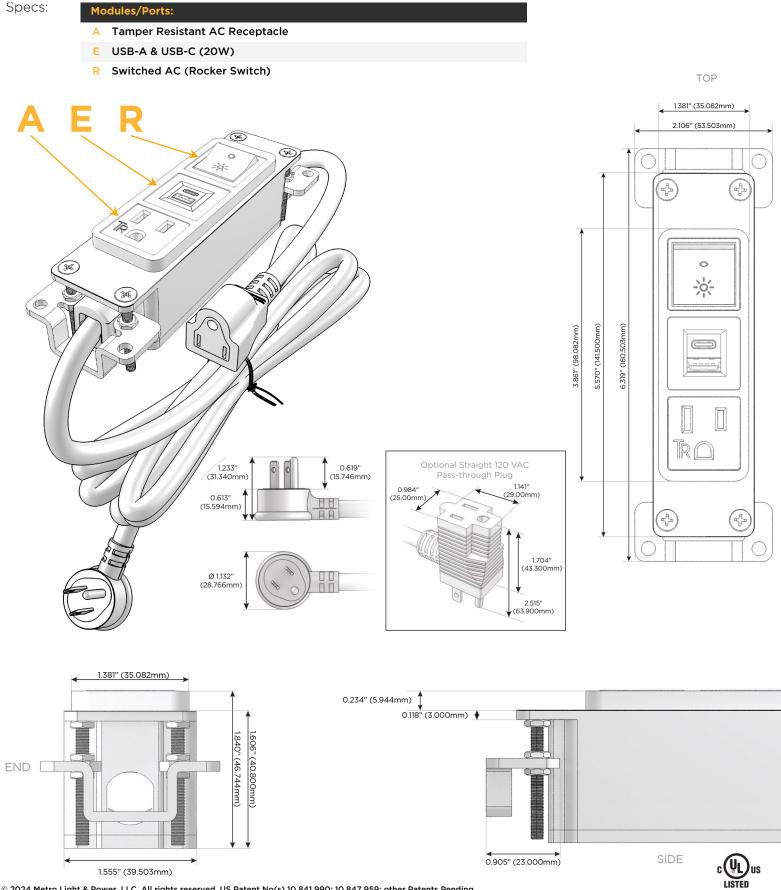

## Module/Port Options:

- A Tamper Resistant AC Receptacle
- E USB-A & USB-C (20W)
- M Double USB-A (Fast Charging Ports 18W)
- H HDMI
- 6 CAT 6
- 12 RJ 12
- X Switched AC
- Y 3-Way Switch (Low Voltage)
- V USB-C (45W High Speed Charging Port)
- S USB-C (25W High Speed Charging Port)
- R Switched AC (Rocker Switch)
- D Dimmer Switch

### Plug:

Supplied with Low Profile Flat 45° Angle 120 VAC Plug

Optional Standard Straight 120 VAC Plug

Optional Straight 120 VAC Pass-through Plug

- CLEAN, COMPACT DESIGN
- STREAMLINED
- LOW PROFILE
- SIDE-EXITING CORDS
- PLUG & PLAY
- 6' AC CORD & PLUG (FLAT PLUG STANDARD)
- CUSTOMIZABLE CONFIGURATIONS AND FINISHES
- UL LISTED FOR MOUNTING IN FURNITURE
- 15A