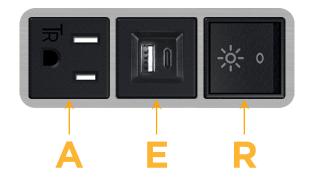

## Module/Port Options:

- A Tamper Resistant AC Receptacle
- E USB-A & USB-C (20W)
- M Double USB-A (Fast Charging Ports 18W)
- H HDMI
- 6 CAT 6
- 12 RJ 12
- X Switched AC
- Y 3-Way Switch (Low Voltage)
- V USB-C (45W High Speed Charging Port)
- S USB-C (25W High Speed Charging Port)
- R Switched AC (Rocker Switch)
- D Dimmer Switch