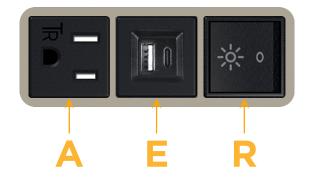

## Module/Port Options:

- **Tamper Resistant AC Receptacle** Α
- E USB-A & USB-C (20W)
- Μ Double USB-A (Fast Charging Ports - 18W)
- H. HDMI
- 6 CAT 6
- 12 RJ 12
- Switched AC X
- 3-Way Switch (Low Voltage) Y
- V USB-C (45W High Speed Charging Port)
- USB-C (25W High Speed Charging Port) S
- R Switched AC (Rocker Switch)
- D Dimmer Switch