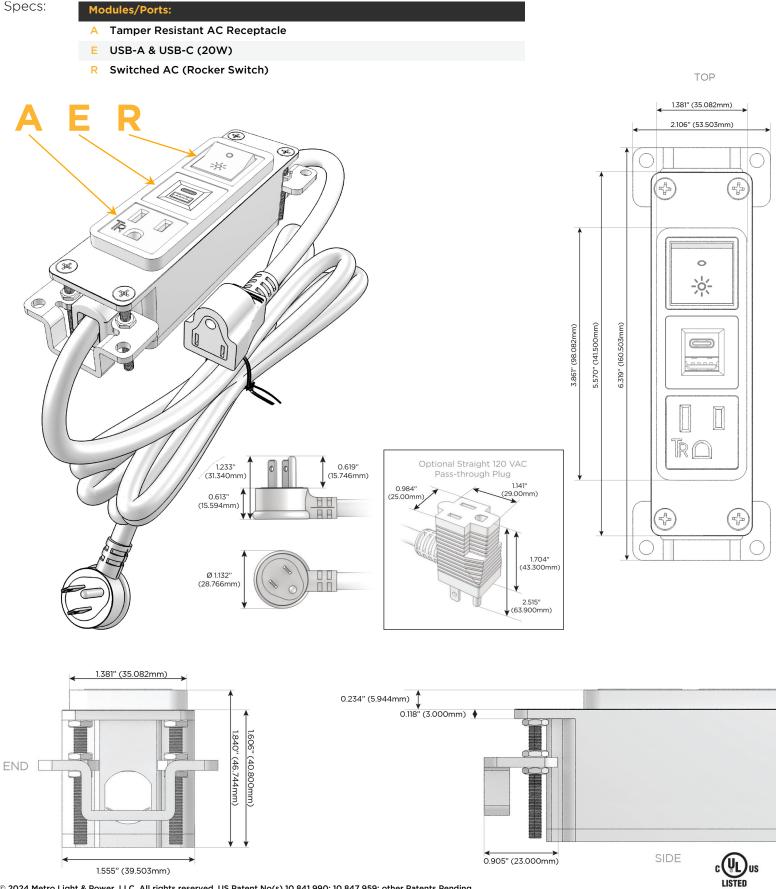

## Module/Port Options:

- **Tamper Resistant AC Receptacle** Α
- E USB-A & USB-C (20W)
- Μ Double USB-A (Fast Charging Ports - 18W)
- H. HDMI
- 6 CAT 6
- 12 RJ 12
- Switched AC X
- 3-Way Switch (Low Voltage) Y
- V USB-C (45W High Speed Charging Port)
- USB-C (25W High Speed Charging Port) S
- R Switched AC (Rocker Switch)
- D Dimmer Switch

#### Plug:

Supplied with Low Profile Flat 45° Angle 120 VAC Plug

**Optional Standard Straight 120 VAC Plug** 

Optional Straight 120 VAC Pass-through Plug

- CLEAN, COMPACT DESIGN
- STREAMLINED
- LOW PROFILE
- SIDE-EXITING CORDS
- PLUG & PLAY
- 6' AC CORD & PLUG (FLAT PLUG STANDARD)
- CUSTOMIZABLE CONFIGURATIONS AND FINISHES
- UL LISTED FOR MOUNTING IN FURNITURE
- 15A