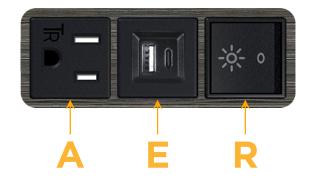

### Module/Port Options:

- A Tamper Resistant AC Receptacle
- E USB-A & USB-C (20W)
- M Double USB-A (Fast Charging Ports 18W)
- H HDMI
- 6 CAT 6
- 12 RJ 12
- X Switched AC
- Y 3-Way Switch (Low Voltage)
- V USB-C (45W High Speed Charging Port)
- S USB-C (25W High Speed Charging Port)
- R Switched AC (Rocker Switch)
- D Dimmer Switch