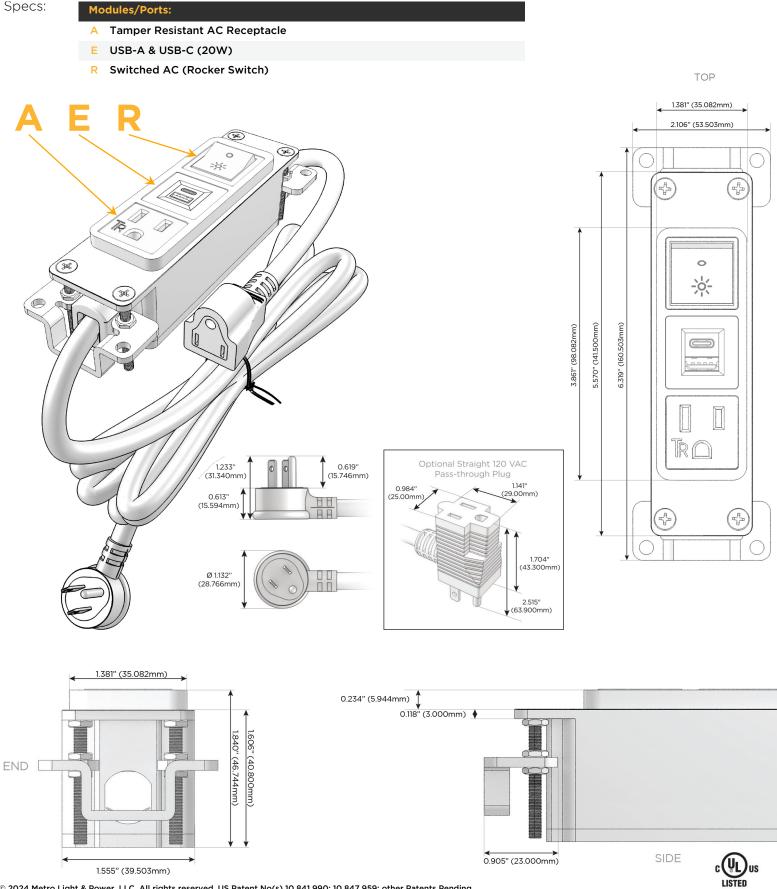

### Module/Port Options:

- A Tamper Resistant AC Receptacle
- E USB-A & USB-C (20W)
- M Double USB-A (Fast Charging Ports 18W)
- H HDMI
- 6 CAT 6
- 12 RJ 12
- X Switched AC
- Y 3-Way Switch (Low Voltage)
- V USB-C (45W High Speed Charging Port)
- S USB-C (25W High Speed Charging Port)
- R Switched AC (Rocker Switch)
- D Dimmer Switch

#### Plug:

Supplied with Low Profile Flat 45° Angle 120 VAC Plug

Optional Standard Straight 120 VAC Plug

Optional Straight 120 VAC Pass-through Plug

- CLEAN, COMPACT DESIGN
- STREAMLINED
- LOW PROFILE
- SIDE-EXITING CORDS
- PLUG & PLAY
- 6' AC CORD & PLUG (FLAT PLUG STANDARD)
- CUSTOMIZABLE CONFIGURATIONS AND FINISHES
- UL LISTED FOR MOUNTING IN FURNITURE
- 15A