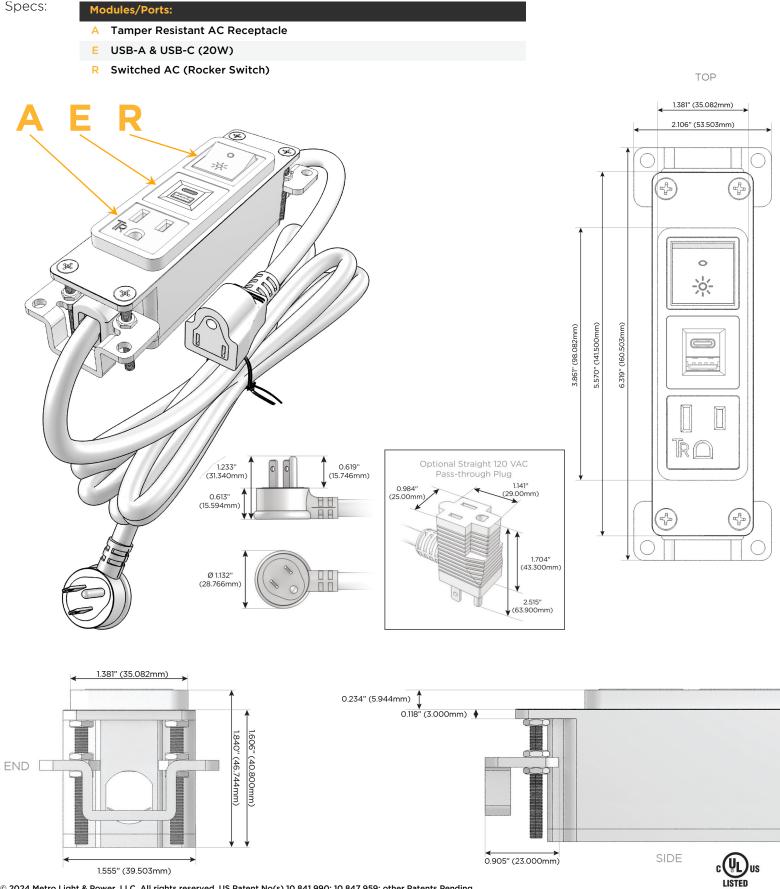

## Module/Port Options:

- A Tamper Resistant AC Receptacle
- E USB-A & USB-C (20W)
- M Double USB-A (Fast Charging Ports 18W)
- H HDMI
- 6 CAT 6
- 12 RJ 12
- X Switched AC
- Y 3-Way Switch (Low Voltage)
- V USB-C (45W High Speed Charging Port)
- S USB-C (25W High Speed Charging Port)
- R Switched AC (Rocker Switch)
- D Dimmer Switch

### Plug:

Supplied with Low Profile Flat 45° Angle 120 VAC Plug

Optional Standard Straight 120 VAC Plug

Optional Straight 120 VAC Pass-through Plug

- CLEAN, COMPACT DESIGN
- STREAMLINED
- LOW PROFILE
- SIDE-EXITING CORDS
- PLUG & PLAY
- 6' AC CORD & PLUG (FLAT PLUG STANDARD)
- CUSTOMIZABLE CONFIGURATIONS AND FINISHES
- UL LISTED FOR MOUNTING IN FURNITURE
- 15A