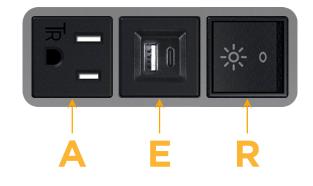

## Module/Port Options:

- A Tamper Resistant AC Receptacle
- E USB-A & USB-C (20W)
- M Double USB-A (Fast Charging Ports 18W)
- H HDMI
- 6 CAT 6
- 12 RJ 12
- X Switched AC
- Y 3-Way Switch (Low Voltage)
- V USB-C (45W High Speed Charging Port)
- S USB-C (25W High Speed Charging Port)
- R Switched AC (Rocker Switch)
- D Dimmer Switch