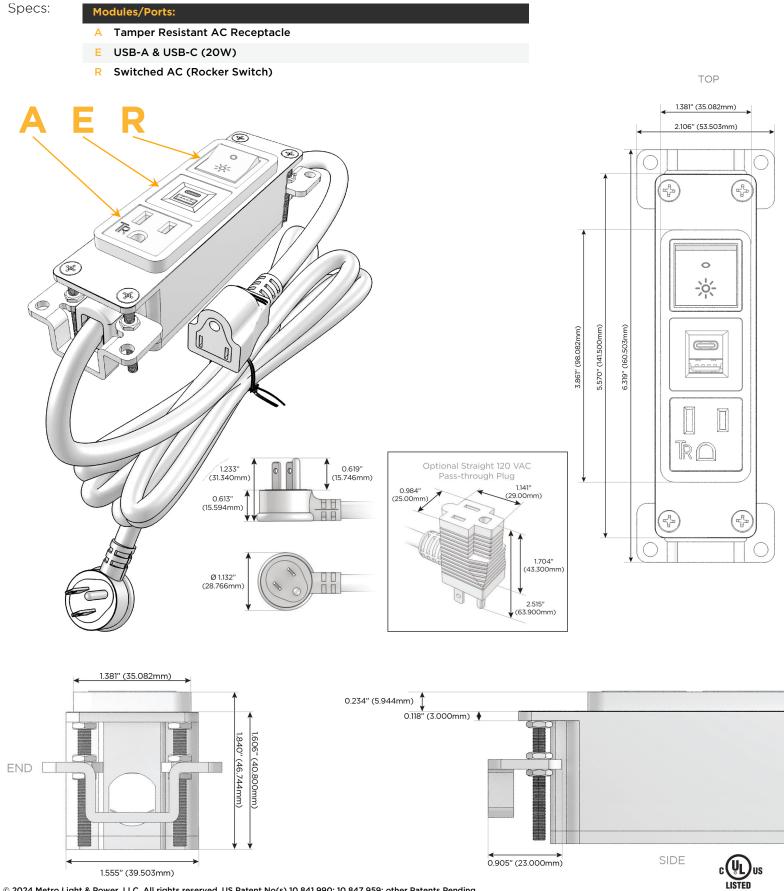

### Module/Port Options:

- A Tamper Resistant AC Receptacle
- E USB-A & USB-C (20W)
- M Double USB-A (Fast Charging Ports 18W)
- H HDMI
- 6 CAT 6
- 12 RJ 12
- X Switched AC
- Y 3-Way Switch (Low Voltage)
- V USB-C (45W High Speed Charging Port)
- S USB-C (25W High Speed Charging Port)
- R Switched AC (Rocker Switch)
- D Dimmer Switch

#### Plug:

Supplied with Low Profile Flat 45° Angle 120 VAC Plug

Optional Standard Straight 120 VAC Plug

Optional Straight 120 VAC Pass-through Plug

- CLEAN, COMPACT DESIGN
- STREAMLINED
- LOW PROFILE
- SIDE-EXITING CORDS
- PLUG & PLAY
- 6' AC CORD & PLUG (FLAT PLUG STANDARD)
- CUSTOMIZABLE CONFIGURATIONS AND FINISHES
- UL LISTED FOR MOUNTING IN FURNITURE
- 15A