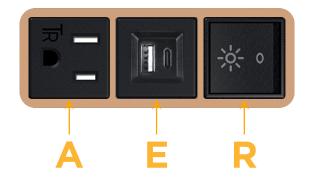

### Module/Port Options:

- A Tamper Resistant AC Receptacle
- E USB-A & USB-C (20W)
- M Double USB-A (Fast Charging Ports 18W)
- H HDMI
- 6 CAT 6
- 12 RJ 12
- X Switched AC
- Y 3-Way Switch (Low Voltage)
- V USB-C (45W High Speed Charging Port)
- S USB-C (25W High Speed Charging Port)
- R Switched AC (Rocker Switch)
- D Dimmer Switch