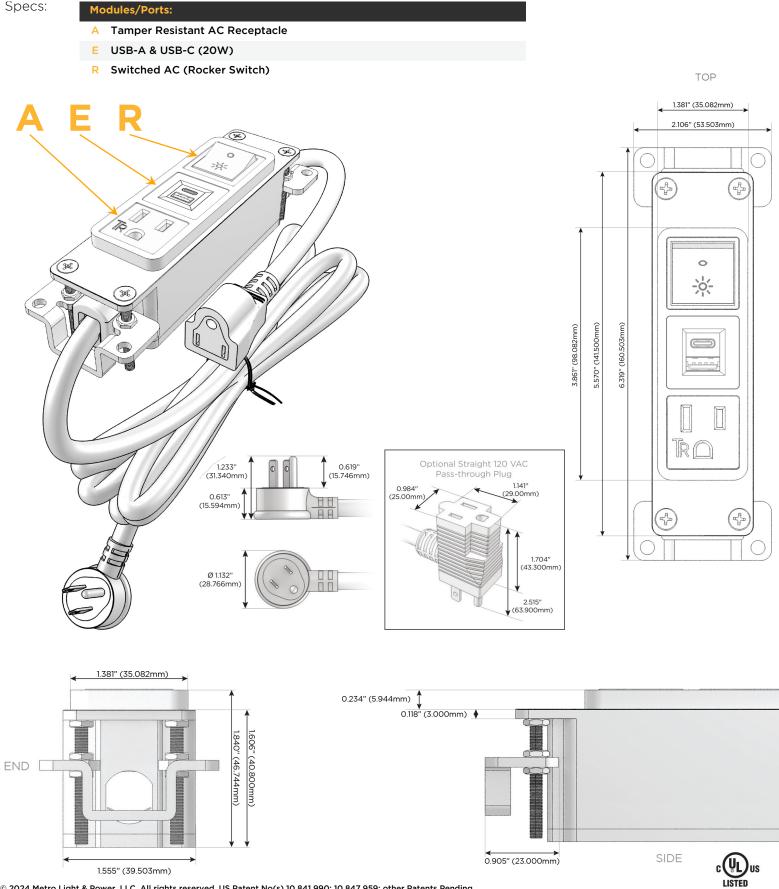

## Module/Port Options:

- A Tamper Resistant AC Receptacle
- E USB-A & USB-C (20W)
- M Double USB-A (Fast Charging Ports 18W)
- H HDMI
- 6 CAT 6
- 12 RJ 12
- X Switched AC
- Y 3-Way Switch (Low Voltage)
- V USB-C (45W High Speed Charging Port)
- S USB-C (25W High Speed Charging Port)
- R Switched AC (Rocker Switch)
- D Dimmer Switch

### Plug:

Supplied with Low Profile Flat 45° Angle 120 VAC Plug

Optional Standard Straight 120 VAC Plug

Optional Straight 120 VAC Pass-through Plug

- CLEAN, COMPACT DESIGN
- STREAMLINED
- LOW PROFILE
- SIDE-EXITING CORDS
- PLUG & PLAY
- 6' AC CORD & PLUG (FLAT PLUG STANDARD)
- CUSTOMIZABLE CONFIGURATIONS AND FINISHES
- UL LISTED FOR MOUNTING IN FURNITURE
- 15A