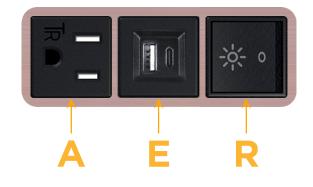

## Module/Port Options:

- A Tamper Resistant AC Receptacle
- E USB-A & USB-C (20W)
- M Double USB-A (Fast Charging Ports 18W)
- H HDMI
- 6 CAT 6
- 12 RJ 12
- X Switched AC
- Y 3-Way Switch (Low Voltage)
- V USB-C (45W High Speed Charging Port)
- S USB-C (25W High Speed Charging Port)
- R Switched AC (Rocker Switch)
- D Dimmer Switch