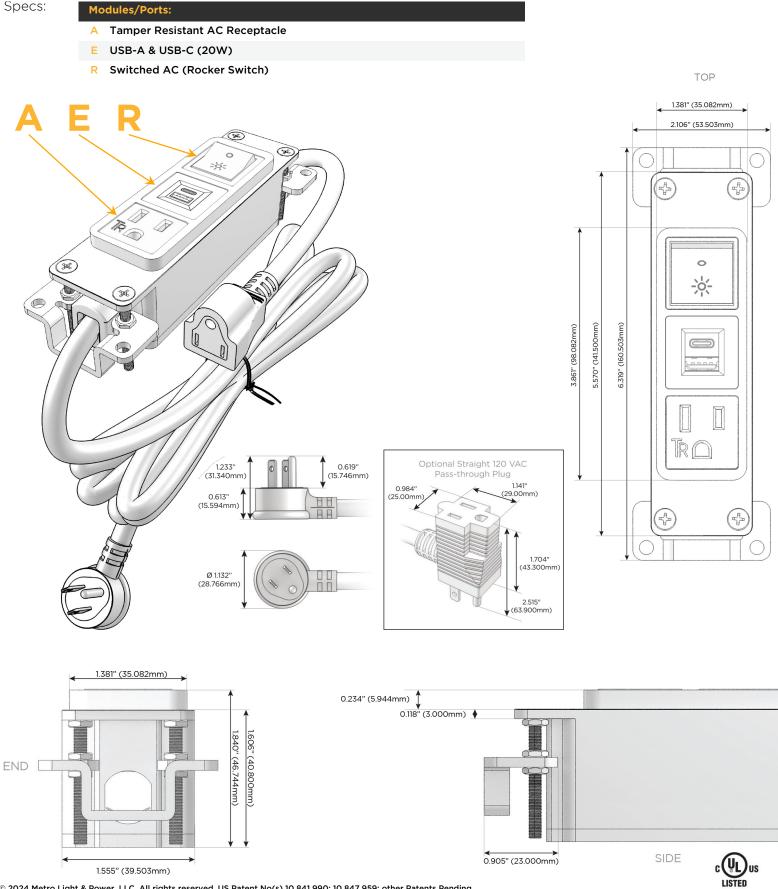

## Module/Port Options:

- A Tamper Resistant AC Receptacle
- E USB-A & USB-C (20W)
- M Double USB-A (Fast Charging Ports 18W)
- H HDMI
- 6 CAT 6
- 12 RJ 12
- X Switched AC
- Y 3-Way Switch (Low Voltage)
- V USB-C (45W High Speed Charging Port)
- S USB-C (25W High Speed Charging Port)
- R Switched AC (Rocker Switch)
- D Dimmer Switch

### Plug:

Supplied with Low Profile Flat 45° Angle 120 VAC Plug

Optional Standard Straight 120 VAC Plug

Optional Straight 120 VAC Pass-through Plug

- CLEAN, COMPACT DESIGN
- STREAMLINED
- LOW PROFILE
- SIDE-EXITING CORDS
- PLUG & PLAY
- 6' AC CORD & PLUG (FLAT PLUG STANDARD)
- CUSTOMIZABLE CONFIGURATIONS AND FINISHES
- UL LISTED FOR MOUNTING IN FURNITURE
- 15A