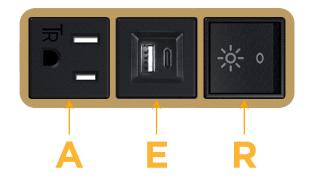

## Module/Port Options:

- A Tamper Resistant AC Receptacle
- E USB-A & USB-C (20W)
- M Double USB-A (Fast Charging Ports 18W)
- H HDMI
- 6 CAT 6
- 12 RJ 12
- X Switched AC
- Y 3-Way Switch (Low Voltage)
- V USB-C (45W High Speed Charging Port)
- S USB-C (25W High Speed Charging Port)
- R Switched AC (Rocker Switch)
- D Dimmer Switch