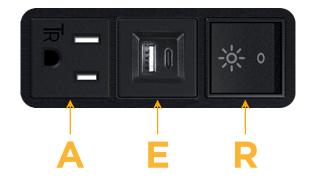

### Module/Port Options:

- A Tamper Resistant AC Receptacle
- E USB-A & USB-C (20W)
- M Double USB-A (Fast Charging Ports 18W)
- H HDMI
- 6 CAT 6
- 12 RJ 12
- X Switched AC
- Y 3-Way Switch (Low Voltage)
- V USB-C (45W High Speed Charging Port)
- S USB-C (25W High Speed Charging Port)
- R Switched AC (Rocker Switch)
- D Dimmer Switch