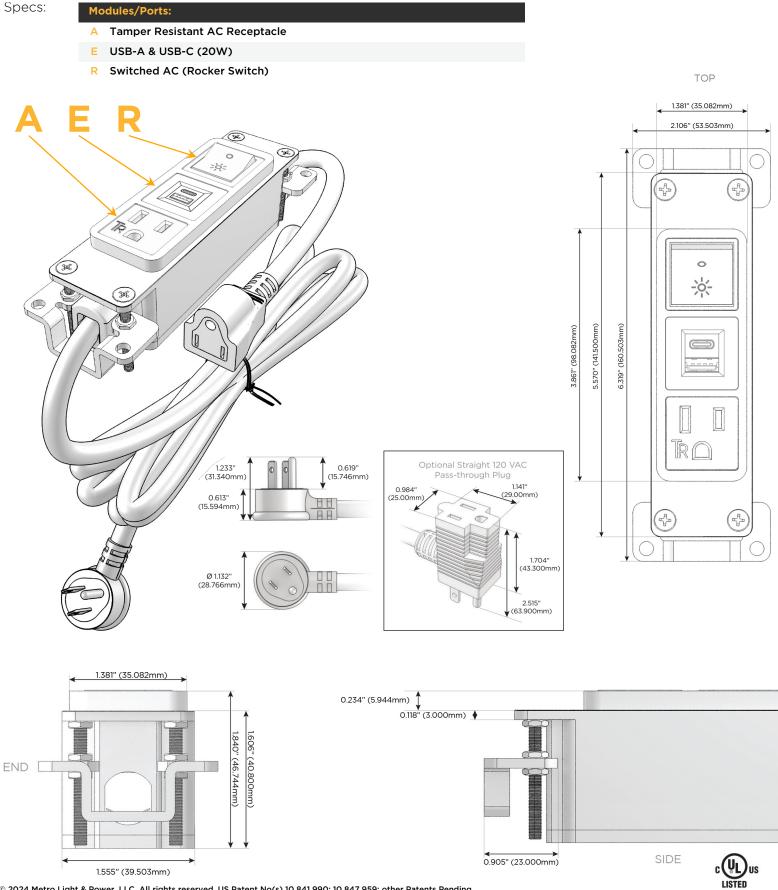

### Module/Port Options:

- A Tamper Resistant AC Receptacle
- E USB-A & USB-C (20W)
- M Double USB-A (Fast Charging Ports 18W)
- H HDMI
- 6 CAT 6
- 12 RJ 12
- X Switched AC
- Y 3-Way Switch (Low Voltage)
- V USB-C (45W High Speed Charging Port)
- S USB-C (25W High Speed Charging Port)
- R Switched AC (Rocker Switch)
- D Dimmer Switch

### Plug:

Supplied with Low Profile Flat 45° Angle 120 VAC Plug

**Optional Standard Straight 120 VAC Plug** 

Optional Straight 120 VAC Pass-through Plug

- CLEAN, COMPACT DESIGN
- STREAMLINED
- LOW PROFILE
- SIDE-EXITING CORDS
- PLUG & PLAY
- 6' AC CORD & PLUG (FLAT PLUG STANDARD)
- CUSTOMIZABLE CONFIGURATIONS AND FINISHES
- UL LISTED FOR MOUNTING IN FURNITURE
- 15A