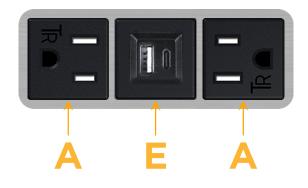

## Module/Port Options:

- A Tamper Resistant AC Receptacle
- E USB-A & USB-C (20W)
- M Double USB-A (Fast Charging Ports 18W)
- H HDMI
- 6 CAT 6
- 12 RJ 12
- X Switched AC
- Y 3-Way Switch (Low Voltage)
- V USB-C (45W High Speed Charging Port)
- S USB-C (25W High Speed Charging Port)
- R Switched AC (Rocker Switch)
- D Dimmer Switch