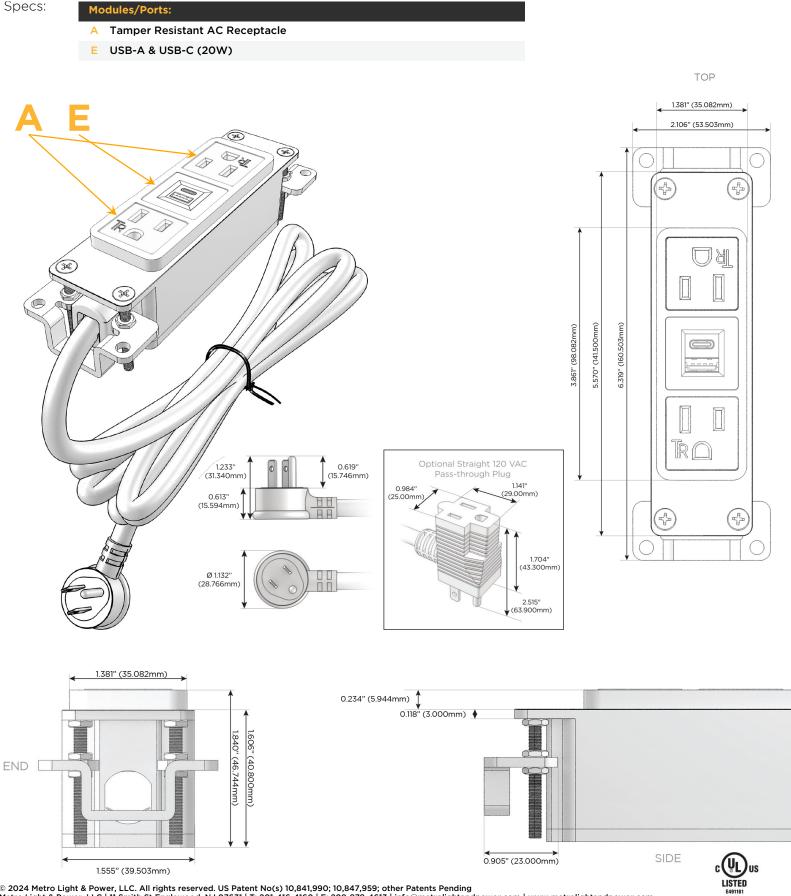

## Module/Port Options:

- A Tamper Resistant AC Receptacle
- E USB-A & USB-C (20W)
- M Double USB-A (Fast Charging Ports 18W)
- H HDMI
- 6 CAT 6
- 12 RJ 12
- X Switched AC
- Y 3-Way Switch (Low Voltage)
- V USB-C (45W High Speed Charging Port)
- S USB-C (25W High Speed Charging Port)
- R Switched AC (Rocker Switch)
- D Dimmer Switch

### Plug:

Supplied with Low Profile Flat 45° Angle 120 VAC Plug

**Optional Standard Straight 120 VAC Plug** 

Optional Straight 120 VAC Pass-through Plug

- CLEAN, COMPACT DESIGN
- STREAMLINED
- LOW PROFILE
- SIDE-EXITING CORDS
- PLUG & PLAY
- 6' AC CORD & PLUG (FLAT PLUG STANDARD)
- CUSTOMIZABLE CONFIGURATIONS AND FINISHES
- UL LISTED FOR MOUNTING IN FURNITURE
- 15A