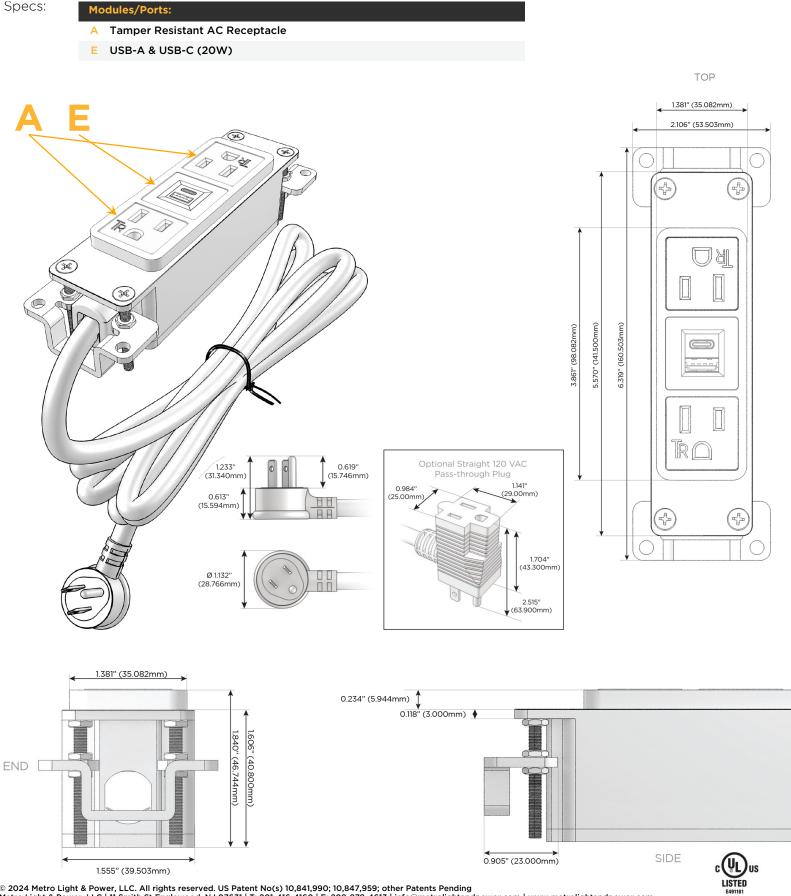

### Module/Port Options:

- A Tamper Resistant AC Receptacle
- E USB-A & USB-C (20W)
- M Double USB-A (Fast Charging Ports 18W)
- H HDMI
- 6 CAT 6
- 12 RJ 12
- X Switched AC
- Y 3-Way Switch (Low Voltage)
- V USB-C (45W High Speed Charging Port)
- S USB-C (25W High Speed Charging Port)
- R Switched AC (Rocker Switch)
- D Dimmer Switch

#### Plug:

Supplied with Low Profile Flat 45° Angle 120 VAC Plug

Optional Standard Straight 120 VAC Plug

Optional Straight 120 VAC Pass-through Plug

- CLEAN, COMPACT DESIGN
- STREAMLINED
- LOW PROFILE
- SIDE-EXITING CORDS
- PLUG & PLAY
- 6' AC CORD & PLUG (FLAT PLUG STANDARD)
- CUSTOMIZABLE CONFIGURATIONS AND FINISHES
- UL LISTED FOR MOUNTING IN FURNITURE
- 15A