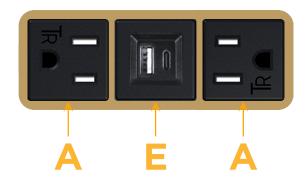

### Module/Port Options:

- A Tamper Resistant AC Receptacle
- E USB-A & USB-C (20W)
- M Double USB-A (Fast Charging Ports 18W)
- H HDMI
- 6 CAT 6
- 12 RJ 12
- X Switched AC
- Y 3-Way Switch (Low Voltage)
- V USB-C (45W High Speed Charging Port)
- S USB-C (25W High Speed Charging Port)
- R Switched AC (Rocker Switch)
- D Dimmer Switch