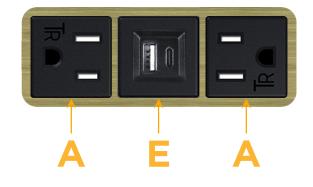

# Module/Port Options:

- **Tamper Resistant AC Receptacle** Α
- E USB-A & USB-C (20W)
- Μ Double USB-A (Fast Charging Ports - 18W)
- H. HDMI
- 6 CAT 6
- 12 RJ 12
- Switched AC X
- 3-Way Switch (Low Voltage) Y
- V USB-C (45W High Speed Charging Port)
- USB-C (25W High Speed Charging Port)
- R Switched AC (Rocker Switch)
- D Dimmer Switch