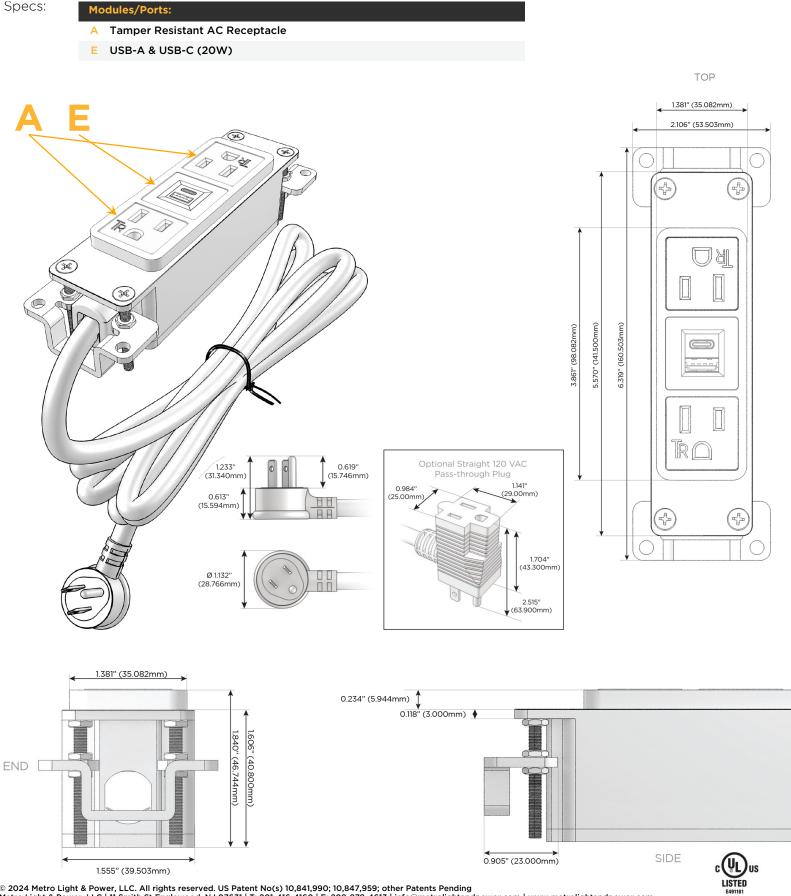

# Module/Port Options:

- **Tamper Resistant AC Receptacle** Α
- E USB-A & USB-C (20W)
- Μ Double USB-A (Fast Charging Ports - 18W)
- H. HDMI
- 6 CAT 6
- 12 RJ 12
- Switched AC X
- 3-Way Switch (Low Voltage) Y
- V USB-C (45W High Speed Charging Port)
- USB-C (25W High Speed Charging Port)
- R Switched AC (Rocker Switch)
- D Dimmer Switch

### Plug:

Supplied with Low Profile Flat 45° Angle 120 VAC Plug

**Optional Standard Straight 120 VAC Plug** 

Optional Straight 120 VAC Pass-through Plug

- CLEAN, COMPACT DESIGN
- STREAMLINED
- LOW PROFILE
- SIDE-EXITING CORDS
- PLUG & PLAY
- 6' AC CORD & PLUG (FLAT PLUG STANDARD)
- CUSTOMIZABLE CONFIGURATIONS AND FINISHES
- UL LISTED FOR MOUNTING IN FURNITURE
- 15A