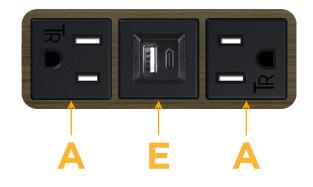

## Module/Port Options:

- A Tamper Resistant AC Receptacle
- E USB-A & USB-C (20W)
- M Double USB-A (Fast Charging Ports 18W)
- H HDMI
- 6 CAT 6
- 12 RJ 12
- X Switched AC
- Y 3-Way Switch (Low Voltage)
- V USB-C (45W High Speed Charging Port)
- S USB-C (25W High Speed Charging Port)
- R Switched AC (Rocker Switch)
- D Dimmer Switch