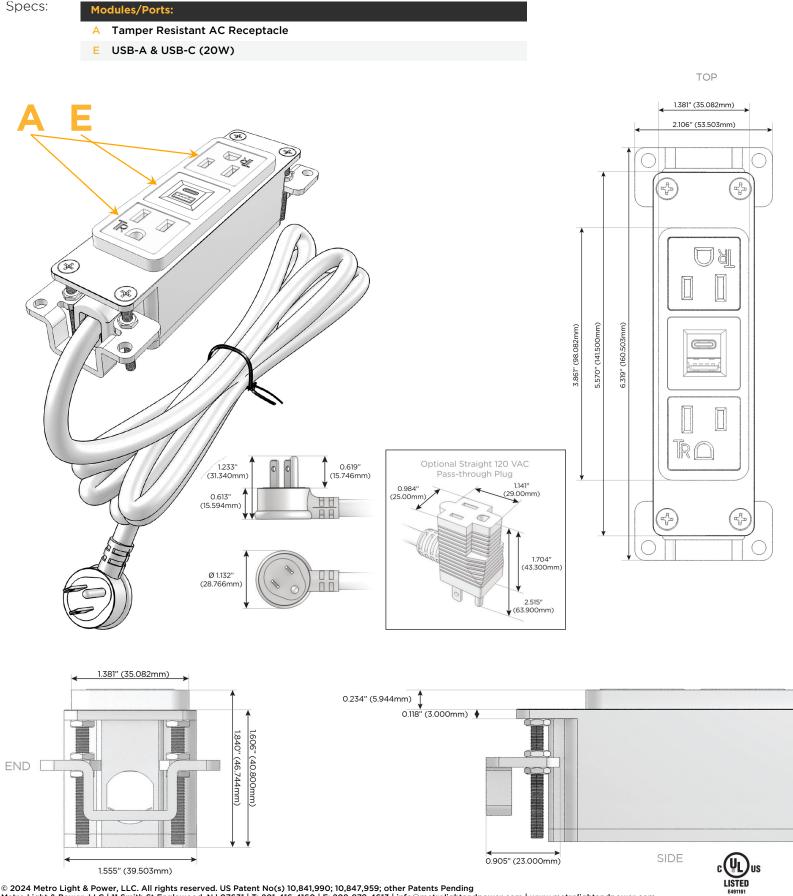

## Module/Port Options:

- A Tamper Resistant AC Receptacle
- E USB-A & USB-C (20W)
- M Double USB-A (Fast Charging Ports 18W)
- H HDMI
- 6 CAT 6
- 12 RJ 12
- X Switched AC
- Y 3-Way Switch (Low Voltage)
- V USB-C (45W High Speed Charging Port)
- S USB-C (25W High Speed Charging Port)
- R Switched AC (Rocker Switch)
- D Dimmer Switch

### Plug:

Supplied with Low Profile Flat 45° Angle 120 VAC Plug

**Optional Standard Straight 120 VAC Plug** 

Optional Straight 120 VAC Pass-through Plug

- CLEAN, COMPACT DESIGN
- STREAMLINED
- LOW PROFILE
- SIDE-EXITING CORDS
- PLUG & PLAY
- 6' AC CORD & PLUG (FLAT PLUG STANDARD)
- CUSTOMIZABLE CONFIGURATIONS AND FINISHES
- UL LISTED FOR MOUNTING IN FURNITURE
- 15A