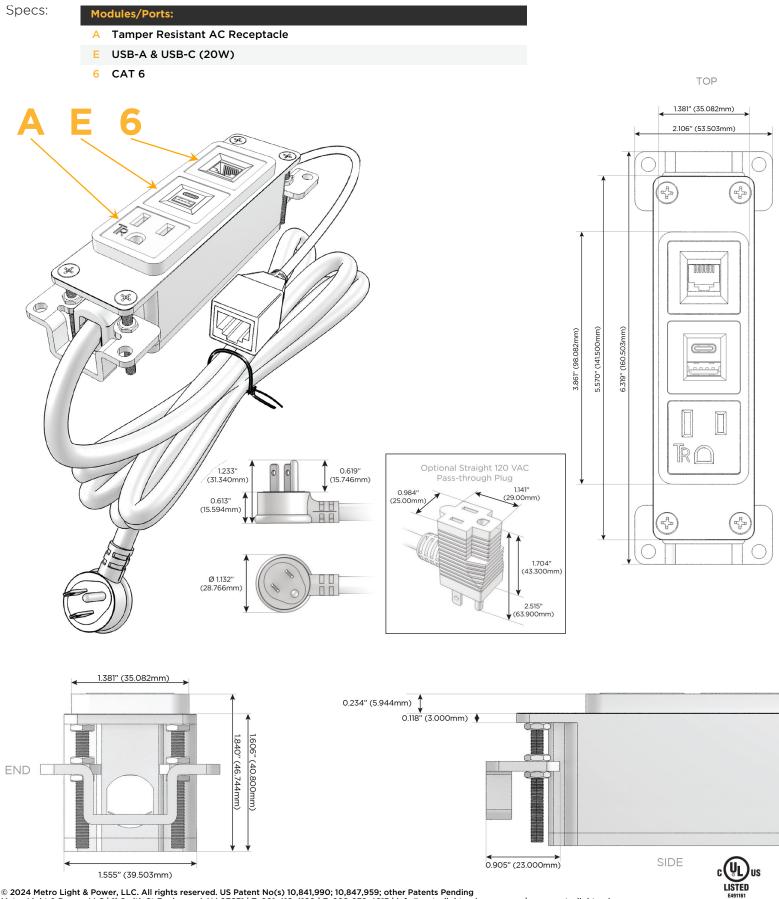

#### Module/Port Options:

- A Tamper Resistant AC Receptacle
- E USB-A & USB-C (20W)
- M Double USB-A (Fast Charging Ports 18W)
- H HDMI
- 6 CAT 6
- 12 RJ 12
- X Switched AC
- Y 3-Way Switch (Low Voltage)
- V USB-C (45W High Speed Charging Port)
- S USB-C (25W High Speed Charging Port)
- R Switched AC (Rocker Switch)
- D Dimmer Switch

#### Plug:

Supplied with Low Profile Flat 45° Angle 120 VAC Plug

**Optional Standard Straight 120 VAC Plug** 

Optional Straight 120 VAC Pass-through Plug

- CLEAN, COMPACT DESIGN
- STREAMLINED
- LOW PROFILE
- SIDE-EXITING CORDS
- PLUG & PLAY
- 6' AC CORD & PLUG (FLAT PLUG STANDARD)
- CUSTOMIZABLE CONFIGURATIONS AND FINISHES
- UL LISTED FOR MOUNTING IN FURNITURE
- 15A