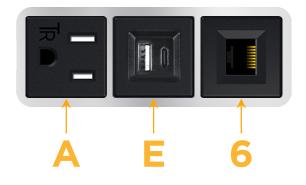

#### Module/Port Options:

- A Tamper Resistant AC Receptacle
- E USB-A & USB-C (20W)
- M Double USB-A (Fast Charging Ports 18W)
- H HDMI
- 6 CAT 6
- 12 RJ 12
- X Switched AC
- Y 3-Way Switch (Low Voltage)
- V USB-C (45W High Speed Charging Port)
- S USB-C (25W High Speed Charging Port)
- R Switched AC (Rocker Switch)
- D Dimmer Switch