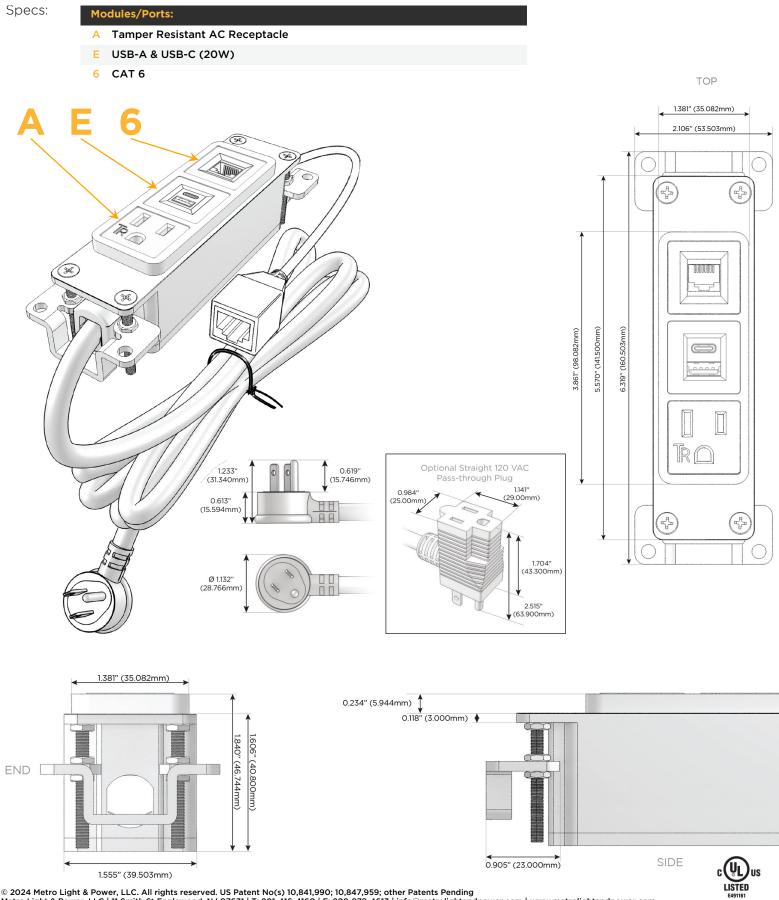

#### Module/Port Options:

- A Tamper Resistant AC Receptacle
- E USB-A & USB-C (20W)
- M Double USB-A (Fast Charging Ports 18W)
- H HDMI
- 6 CAT 6
- 12 RJ 12
- X Switched AC
- Y 3-Way Switch (Low Voltage)
- V USB-C (45W High Speed Charging Port)
- S USB-C (25W High Speed Charging Port)
- R Switched AC (Rocker Switch)
- D Dimmer Switch

#### Plug:

Supplied with Low Profile Flat 45° Angle 120 VAC Plug

Optional Standard Straight 120 VAC Plug

Optional Straight 120 VAC Pass-through Plug

- CLEAN, COMPACT DESIGN
- STREAMLINED
- LOW PROFILE
- SIDE-EXITING CORDS
- PLUG & PLAY
- 6' AC CORD & PLUG (FLAT PLUG STANDARD)
- CUSTOMIZABLE CONFIGURATIONS AND FINISHES
- UL LISTED FOR MOUNTING IN FURNITURE
- 15A