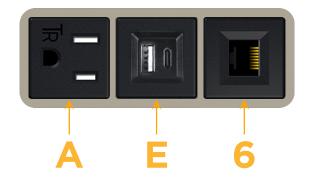

#### Module/Port Options:

- A Tamper Resistant AC Receptacle
- E USB-A & USB-C (20W)
- M Double USB-A (Fast Charging Ports 18W)
- H HDMI
- 6 CAT 6
- 12 RJ 12
- X Switched AC
- Y 3-Way Switch (Low Voltage)
- V USB-C (45W High Speed Charging Port)
- S USB-C (25W High Speed Charging Port)
- R Switched AC (Rocker Switch)
- D Dimmer Switch