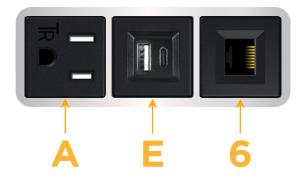

#### Module/Port Options:

- **Tamper Resistant AC Receptacle** Α
- E USB-A & USB-C (20W)
- Μ Double USB-A (Fast Charging Ports - 18W)
- H. HDMI
- 6 CAT 6
- 12 RJ 12
- Switched AC X
- 3-Way Switch (Low Voltage) Y
- V USB-C (45W High Speed Charging Port)
- USB-C (25W High Speed Charging Port) S
- R Switched AC (Rocker Switch)
- D Dimmer Switch