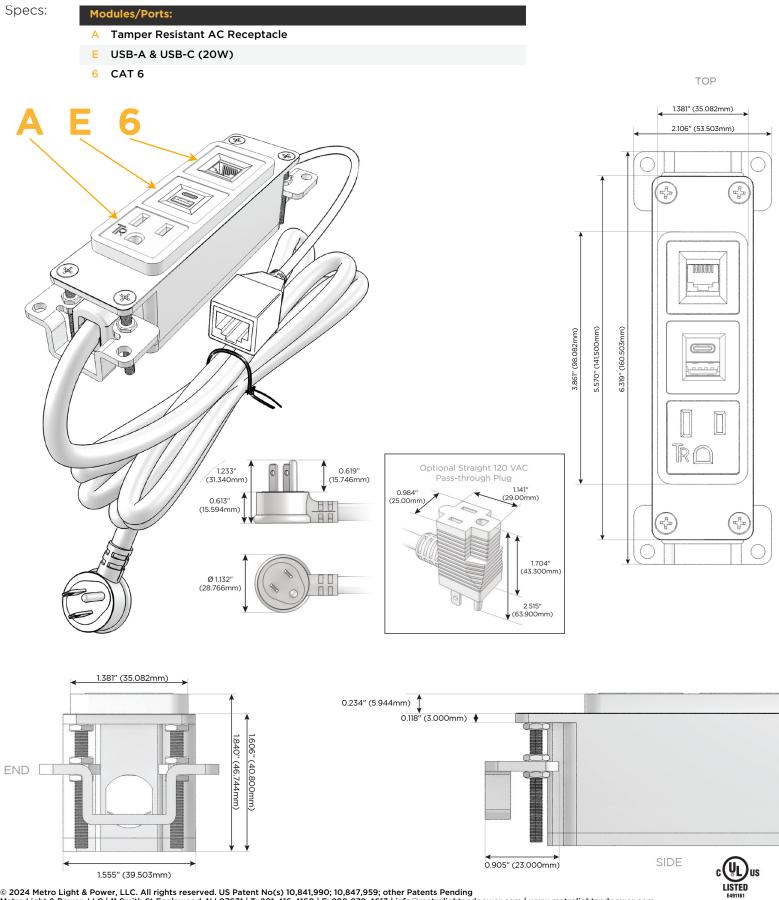

#### Module/Port Options:

- **Tamper Resistant AC Receptacle** Α
- E USB-A & USB-C (20W)
- Μ Double USB-A (Fast Charging Ports - 18W)
- H. HDMI
- 6 CAT 6
- 12 RJ 12
- Switched AC X
- 3-Way Switch (Low Voltage) Y
- V USB-C (45W High Speed Charging Port)
- USB-C (25W High Speed Charging Port) S
- R Switched AC (Rocker Switch)
- D Dimmer Switch

#### Plug:

Supplied with Low Profile Flat 45° Angle 120 VAC Plug

**Optional Standard Straight 120 VAC Plug** 

Optional Straight 120 VAC Pass-through Plug

- CLEAN, COMPACT DESIGN
- STREAMLINED
- LOW PROFILE
- SIDE-EXITING CORDS
- PLUG & PLAY
- 6' AC CORD & PLUG (FLAT PLUG STANDARD)
- CUSTOMIZABLE CONFIGURATIONS AND FINISHES
- UL LISTED FOR MOUNTING IN FURNITURE
- 15A