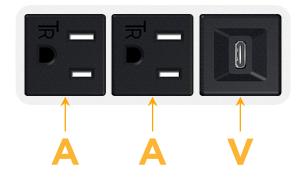

## Module/Port Options:

- **Tamper Resistant AC Receptacle** Α
- E USB-A & USB-C (20W)
- Μ Double USB-A (Fast Charging Ports - 18W)
- H. HDMI
- 6 CAT 6
- 12 RJ 12
- Switched AC X
- 3-Way Switch (Low Voltage) Y
- V USB-C (45W High Speed Charging Port)
- USB-C (25W High Speed Charging Port)
- R Switched AC (Rocker Switch)
- D Dimmer Switch