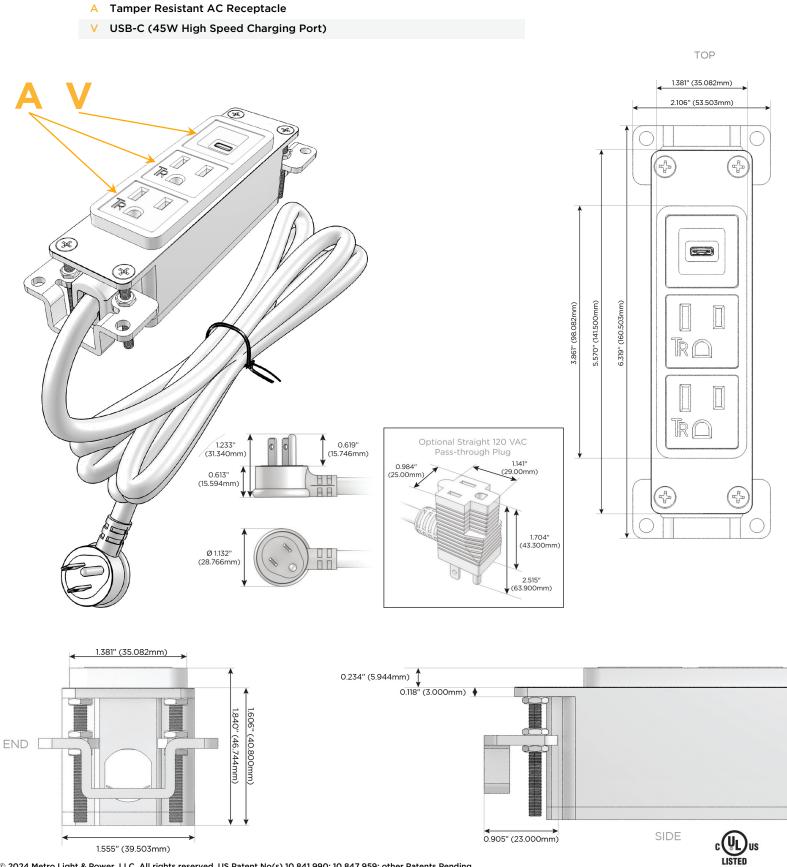

## Module/Port Options:

- **Tamper Resistant AC Receptacle** Α
- E USB-A & USB-C (20W)
- Μ Double USB-A (Fast Charging Ports - 18W)
- H. HDMI
- 6 CAT 6
- 12 RJ 12
- Switched AC X
- 3-Way Switch (Low Voltage) Y
- V USB-C (45W High Speed Charging Port)
- USB-C (25W High Speed Charging Port)
- R Switched AC (Rocker Switch)
- D Dimmer Switch

#### Plug:

Supplied with Low Profile Flat 45° Angle 120 VAC Plug

**Optional Standard Straight 120 VAC Plug** 

Optional Straight 120 VAC Pass-through Plug

- CLEAN, COMPACT DESIGN
- STREAMLINED
- LOW PROFILE
- SIDE-EXITING CORDS
- PLUG & PLAY
- 6' AC CORD & PLUG (FLAT PLUG STANDARD)
- CUSTOMIZABLE CONFIGURATIONS AND FINISHES
- UL LISTED FOR MOUNTING IN FURNITURE
- 15A

# AC POWER & DATA CONNECTIVITY SOLUTION

Modules/Ports:

M-POWER-3T-AAV-WB

Specs:

Distributed by

Mormax Company, Inc. 8 Westchester Plaza Elmsford, NY 10523

E491161

© 2024 Metro Light & Power, LLC. All rights reserved. US Patent No(s) 10,841,990; 10,847,959; other Patents Pending Metro Light & Power, LLC | 11 Smith St Englewood, NJ 07631 | T: 201-416-4160 | F: 208-979-4613 | info@metrolightandpower.com | www.metrolightandpower.com