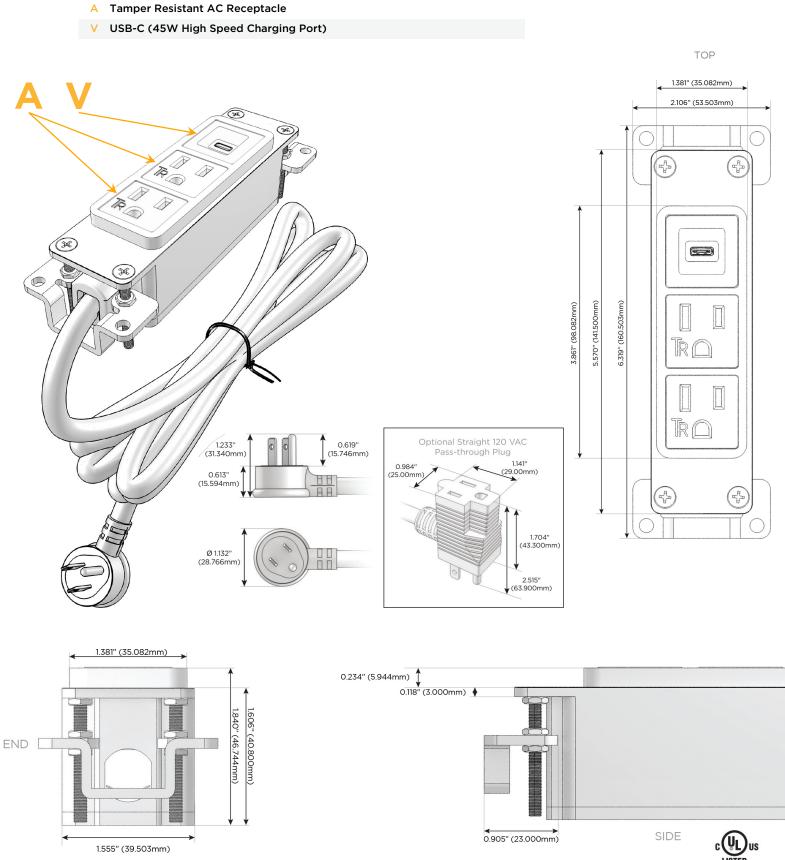

### Module/Port Options:

- A Tamper Resistant AC Receptacle
- E USB-A & USB-C (20W)
- M Double USB-A (Fast Charging Ports 18W)
- H HDMI
- 6 CAT 6
- 12 RJ 12
- X Switched AC
- Y 3-Way Switch (Low Voltage)
- V USB-C (45W High Speed Charging Port)
- S USB-C (25W High Speed Charging Port)
- R Switched AC (Rocker Switch)
- D Dimmer Switch

#### Plug:

Supplied with Low Profile Flat 45° Angle 120 VAC Plug

Optional Standard Straight 120 VAC Plug

Optional Straight 120 VAC Pass-through Plug

- CLEAN, COMPACT DESIGN
- STREAMLINED
- LOW PROFILE
- SIDE-EXITING CORDS
- PLUG & PLAY
- 6' AC CORD & PLUG (FLAT PLUG STANDARD)
- CUSTOMIZABLE CONFIGURATIONS AND FINISHES
- UL LISTED FOR MOUNTING IN FURNITURE
- 15A