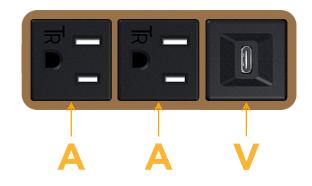

### Module/Port Options:

- A Tamper Resistant AC Receptacle
- E USB-A & USB-C (20W)
- M Double USB-A (Fast Charging Ports 18W)
- H HDMI
- 6 CAT 6
- 12 RJ 12
- X Switched AC
- Y 3-Way Switch (Low Voltage)
- V USB-C (45W High Speed Charging Port)
- S USB-C (25W High Speed Charging Port)
- R Switched AC (Rocker Switch)
- D Dimmer Switch