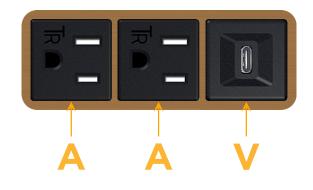

## Module/Port Options:

- A Tamper Resistant AC Receptacle
- E USB-A & USB-C (20W)
- M Double USB-A (Fast Charging Ports 18W)
- H HDMI
- 6 CAT 6
- 12 RJ 12
- X Switched AC
- Y 3-Way Switch (Low Voltage)
- V USB-C (45W High Speed Charging Port)
- S USB-C (25W High Speed Charging Port)
- R Switched AC (Rocker Switch)
- D Dimmer Switch