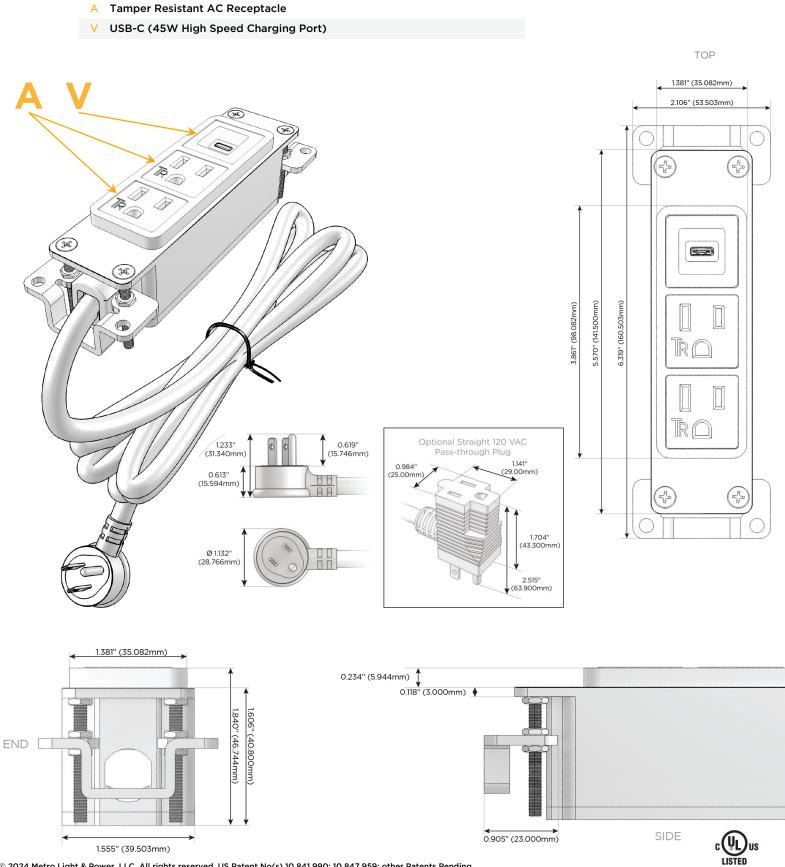

## Module/Port Options:

- A Tamper Resistant AC Receptacle
- E USB-A & USB-C (20W)
- M Double USB-A (Fast Charging Ports 18W)
- H HDMI
- 6 CAT 6
- 12 RJ 12
- X Switched AC
- Y 3-Way Switch (Low Voltage)
- V USB-C (45W High Speed Charging Port)
- S USB-C (25W High Speed Charging Port)
- R Switched AC (Rocker Switch)
- D Dimmer Switch

### Plug:

Supplied with Low Profile Flat 45° Angle 120 VAC Plug

Optional Standard Straight 120 VAC Plug

Optional Straight 120 VAC Pass-through Plug

- CLEAN, COMPACT DESIGN
- STREAMLINED
- LOW PROFILE
- SIDE-EXITING CORDS
- PLUG & PLAY
- 6' AC CORD & PLUG (FLAT PLUG STANDARD)
- CUSTOMIZABLE CONFIGURATIONS AND FINISHES
- UL LISTED FOR MOUNTING IN FURNITURE
- 15A