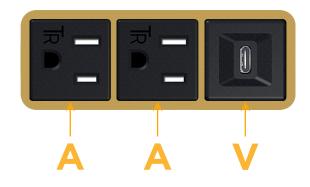

### Module/Port Options:

- A Tamper Resistant AC Receptacle
- E USB-A & USB-C (20W)
- M Double USB-A (Fast Charging Ports 18W)
- H HDMI
- 6 CAT 6
- 12 RJ 12
- X Switched AC
- Y 3-Way Switch (Low Voltage)
- V USB-C (45W High Speed Charging Port)
- S USB-C (25W High Speed Charging Port)
- R Switched AC (Rocker Switch)
- D Dimmer Switch

## AC POWER & DATA CONNECTIVITY SOLUTION

Modules/Ports:

M-POWER-3T-AAV-BRB

Specs:

Mormax Company, Inc. 8 Westchester Plaza Elmsford, NY 10523

C 914-699-0101 sales@mormax.com  $\square$ mormax.com

WER DIST

© 2024 Metro Light & Power, LLC. All rights reserved. US Patent No(s) 10,841,990; 10,847,959; other Patents Pending Metro Light & Power, LLC | 11 Smith St Englewood, NJ 07631 | T: 201-416-4160 | F: 208-979-4613 | info@metrolightandpower.com | www.metrolightandpower.com