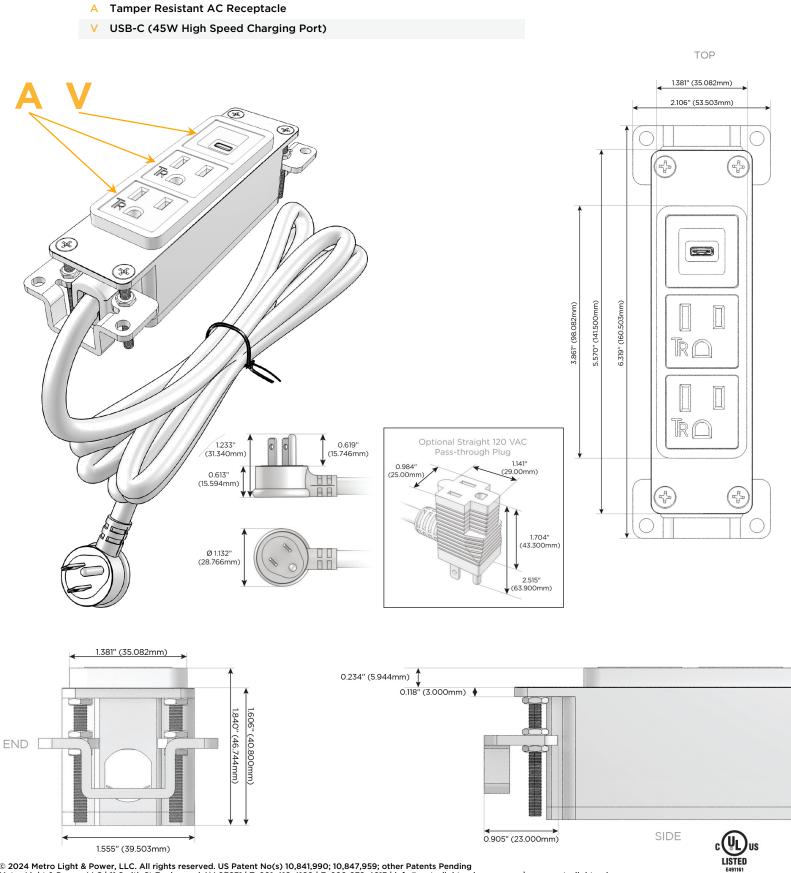

M-POWER-3T-AAV-BRB

Distributed by

Mormax Company, Inc. 8 Westchester Plaza Elmsford, NY 10523 914-699-0101

sales@mormax.com

🔗 mormax.com

Metro Light & Power's line of power & data solutions offers sophisticated design elements combined with greater ease of installation. Streamlined and low-profile, enhanced by side-exiting cords, our outlets advance the industry with their cutting edge look and feel. We believe flexibility is key, and we provide a variety of mounting options, including the ability to mount in limited spaces. Our outlets are available in many finishes and configurations, in addition to a custom color and finish capability for our clients.

#### Plug:

Supplied with Low Profile Flat 45° Angle 120 VAC Plug

Optional Standard Straight 120 VAC Plug

Optional Straight 120 VAC Pass-through Plug

- CLEAN, COMPACT DESIGN
- STREAMLINED
- LOW PROFILE
- SIDE-EXITING CORDS
- PLUG & PLAY
- 6' AC CORD & PLUG (FLAT PLUG STANDARD)
- CUSTOMIZABLE CONFIGURATIONS AND FINISHES
- UL LISTED FOR MOUNTING IN FURNITURE
- 15A

## AC POWER & DATA CONNECTIVITY SOLUTION

Modules/Ports:

M-POWER-3T-AAV-BRB

Specs:

Mormax Company, Inc. 8 Westchester Plaza Elmsford, NY 10523

C 914-699-0101 sales@mormax.com  $\square$ mormax.com

WER DIST

© 2024 Metro Light & Power, LLC. All rights reserved. US Patent No(s) 10,841,990; 10,847,959; other Patents Pending Metro Light & Power, LLC | 11 Smith St Englewood, NJ 07631 | T: 201-416-4160 | F: 208-979-4613 | info@metrolightandpower.com | www.metrolightandpower.com