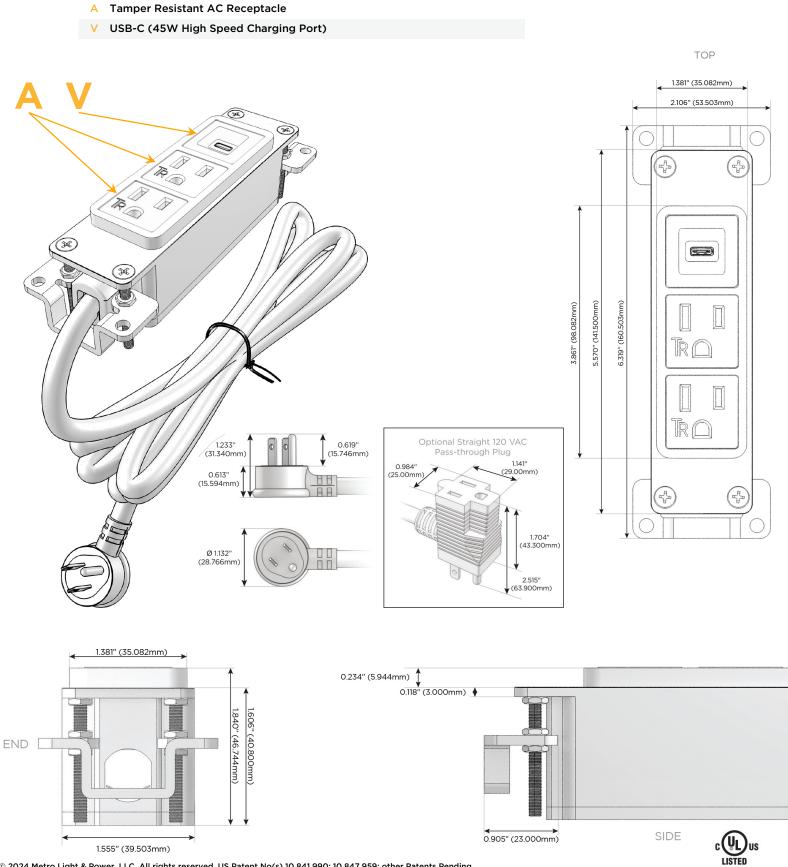

### Module/Port Options:

- A Tamper Resistant AC Receptacle
- E USB-A & USB-C (20W)
- M Double USB-A (Fast Charging Ports 18W)
- H HDMI
- 6 CAT 6
- 12 RJ 12
- X Switched AC
- Y 3-Way Switch (Low Voltage)
- V USB-C (45W High Speed Charging Port)
- S USB-C (25W High Speed Charging Port)
- R Switched AC (Rocker Switch)
- D Dimmer Switch

#### Plug:

Supplied with Low Profile Flat 45° Angle 120 VAC Plug

Optional Standard Straight 120 VAC Plug

Optional Straight 120 VAC Pass-through Plug

- CLEAN, COMPACT DESIGN
- STREAMLINED
- LOW PROFILE
- SIDE-EXITING CORDS
- PLUG & PLAY
- 6' AC CORD & PLUG (FLAT PLUG STANDARD)
- CUSTOMIZABLE CONFIGURATIONS AND FINISHES
- UL LISTED FOR MOUNTING IN FURNITURE
- 15A