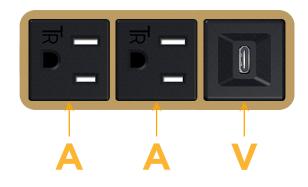

### Module/Port Options:

- A Tamper Resistant AC Receptacle
- E USB-A & USB-C (20W)
- M Double USB-A (Fast Charging Ports 18W)
- H HDMI
- 6 CAT 6
- 12 RJ 12
- X Switched AC
- Y 3-Way Switch (Low Voltage)
- V USB-C (45W High Speed Charging Port)
- S USB-C (25W High Speed Charging Port)
- R Switched AC (Rocker Switch)
- D Dimmer Switch