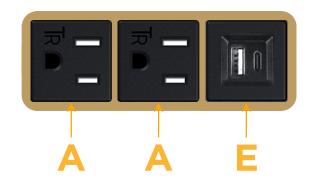

## Module/Port Options:

- A Tamper Resistant AC Receptacle
- E USB-A & USB-C (20W)
- M Double USB-A (Fast Charging Ports 18W)
- H HDMI
- 6 CAT 6
- 12 RJ 12
- X Switched AC
- Y 3-Way Switch (Low Voltage)
- V USB-C (45W High Speed Charging Port)
- S USB-C (25W High Speed Charging Port)
- R Switched AC (Rocker Switch)
- D Dimmer Switch