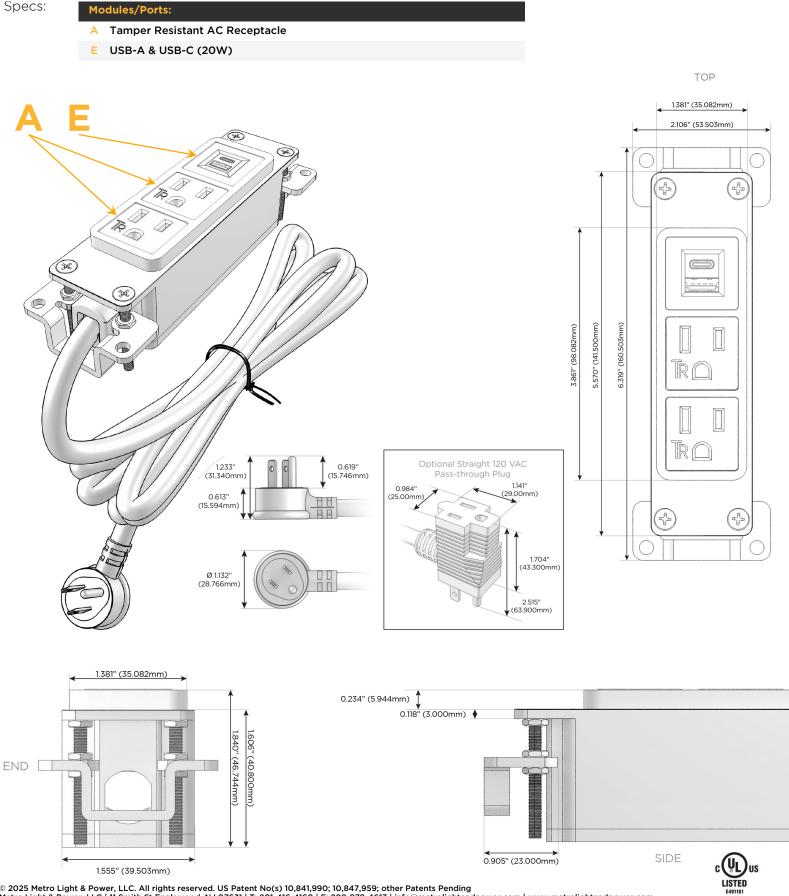

## Module/Port Options:

- A Tamper Resistant AC Receptacle
- E USB-A & USB-C (20W)
- M Double USB-A (Fast Charging Ports 18W)
- H HDMI
- 6 CAT 6
- 12 RJ 12
- X Switched AC
- Y 3-Way Switch (Low Voltage)
- V USB-C (45W High Speed Charging Port)
- S USB-C (25W High Speed Charging Port)
- R Switched AC (Rocker Switch)
- D Dimmer Switch

### Plug:

Supplied with Low Profile Flat 45° Angle 120 VAC Plug

**Optional Standard Straight 120 VAC Plug** 

Optional Straight 120 VAC Pass-through Plug

- CLEAN, COMPACT DESIGN
- STREAMLINED
- LOW PROFILE
- SIDE-EXITING CORDS
- PLUG & PLAY
- 6' AC CORD & PLUG (FLAT PLUG STANDARD)
- CUSTOMIZABLE CONFIGURATIONS AND FINISHES
- UL LISTED FOR MOUNTING IN FURNITURE
- 15A