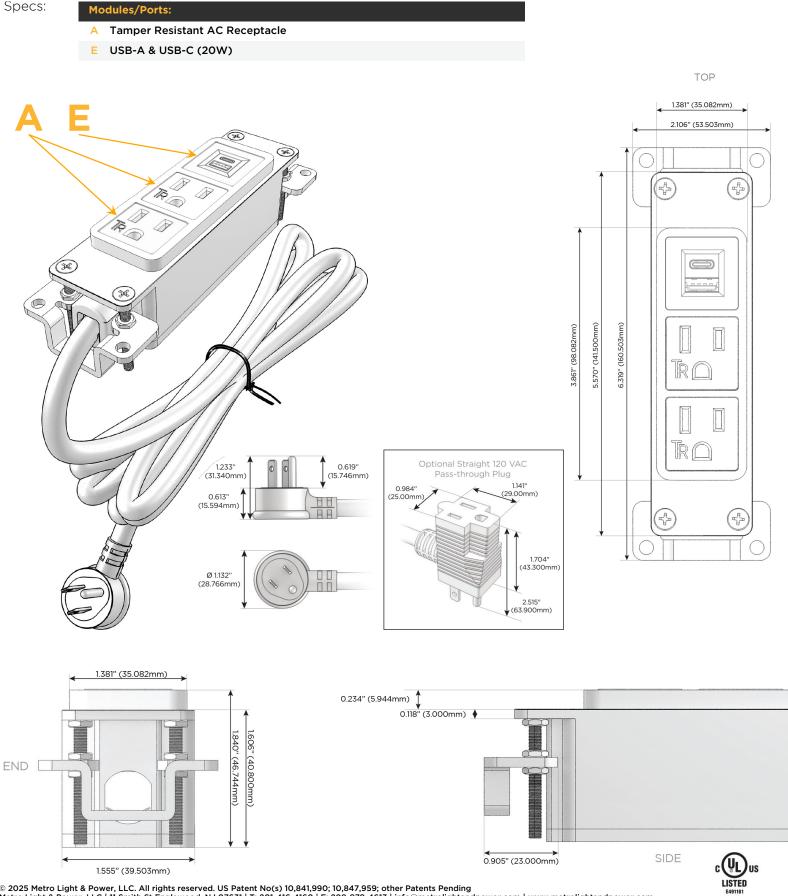

### Module/Port Options:

- A Tamper Resistant AC Receptacle
- E USB-A & USB-C (20W)
- M Double USB-A (Fast Charging Ports 18W)
- H HDMI
- 6 CAT 6
- 12 RJ 12
- X Switched AC
- Y 3-Way Switch (Low Voltage)
- V USB-C (45W High Speed Charging Port)
- S USB-C (25W High Speed Charging Port)
- R Switched AC (Rocker Switch)
- D Dimmer Switch

#### Plug:

Supplied with Low Profile Flat 45° Angle 120 VAC Plug

Optional Standard Straight 120 VAC Plug

Optional Straight 120 VAC Pass-through Plug

- CLEAN, COMPACT DESIGN
- STREAMLINED
- LOW PROFILE
- SIDE-EXITING CORDS
- PLUG & PLAY
- 6' AC CORD & PLUG (FLAT PLUG STANDARD)
- CUSTOMIZABLE CONFIGURATIONS AND FINISHES
- UL LISTED FOR MOUNTING IN FURNITURE
- 15A