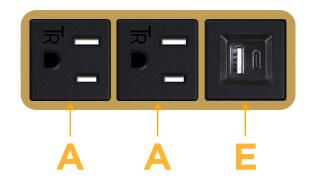

### Module/Port Options:

- A Tamper Resistant AC Receptacle
- E USB-A & USB-C (20W)
- M Double USB-A (Fast Charging Ports 18W)
- H HDMI
- 6 CAT 6
- 12 RJ 12
- X Switched AC
- Y 3-Way Switch (Low Voltage)
- V USB-C (45W High Speed Charging Port)
- S USB-C (25W High Speed Charging Port)
- R Switched AC (Rocker Switch)
- D Dimmer Switch