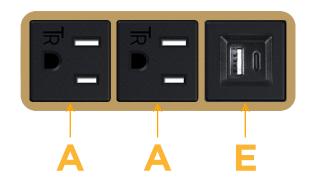

### Module/Port Options:

- A Tamper Resistant AC Receptacle
- E USB-A & USB-C (20W)
- M Double USB-A (Fast Charging Ports 18W)
- H HDMI
- 6 CAT 6
- 12 RJ 12
- X Switched AC
- Y 3-Way Switch (Low Voltage)
- V USB-C (45W High Speed Charging Port)
- S USB-C (25W High Speed Charging Port)
- R Switched AC (Rocker Switch)
- D Dimmer Switch