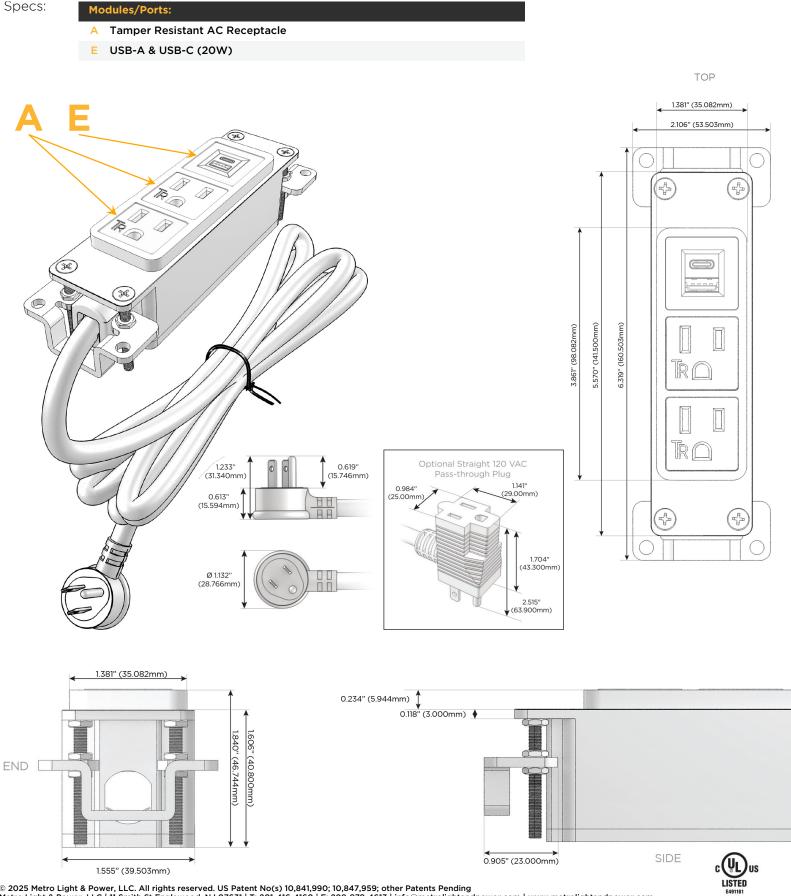

### Module/Port Options:

- A Tamper Resistant AC Receptacle
- E USB-A & USB-C (20W)
- M Double USB-A (Fast Charging Ports 18W)
- H HDMI
- 6 CAT 6
- 12 RJ 12
- X Switched AC
- Y 3-Way Switch (Low Voltage)
- V USB-C (45W High Speed Charging Port)
- S USB-C (25W High Speed Charging Port)
- R Switched AC (Rocker Switch)
- D Dimmer Switch

#### Plug:

Supplied with Low Profile Flat 45° Angle 120 VAC Plug

Optional Standard Straight 120 VAC Plug

Optional Straight 120 VAC Pass-through Plug

- CLEAN, COMPACT DESIGN
- STREAMLINED
- LOW PROFILE
- SIDE-EXITING CORDS
- PLUG & PLAY
- 6' AC CORD & PLUG (FLAT PLUG STANDARD)
- CUSTOMIZABLE CONFIGURATIONS AND FINISHES
- UL LISTED FOR MOUNTING IN FURNITURE
- 15A