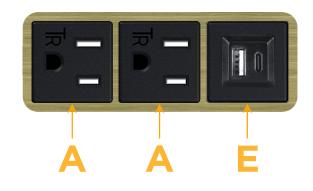

# Module/Port Options:

- **Tamper Resistant AC Receptacle** Α
- E USB-A & USB-C (20W)
- Μ Double USB-A (Fast Charging Ports - 18W)
- H. HDMI
- 6 CAT 6
- 12 RJ 12
- Switched AC X
- 3-Way Switch (Low Voltage) Y
- V USB-C (45W High Speed Charging Port)
- USB-C (25W High Speed Charging Port)
- R Switched AC (Rocker Switch)
- D Dimmer Switch