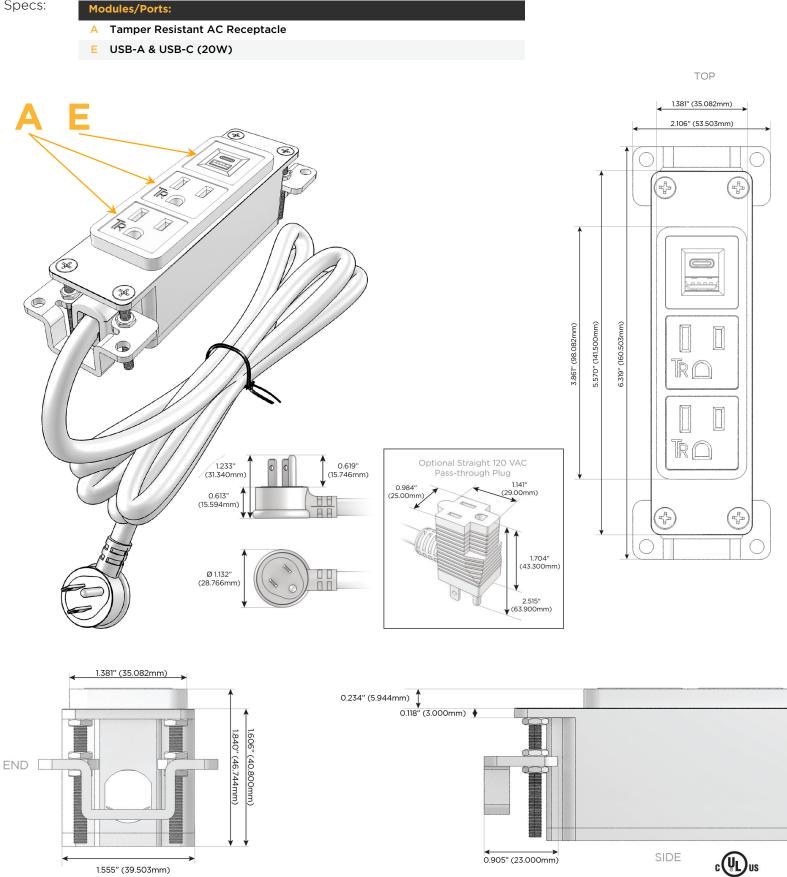

# Module/Port Options:

- **Tamper Resistant AC Receptacle** Α
- E USB-A & USB-C (20W)
- Μ Double USB-A (Fast Charging Ports - 18W)
- H. HDMI
- 6 CAT 6
- 12 RJ 12
- Switched AC X
- 3-Way Switch (Low Voltage) Y
- V USB-C (45W High Speed Charging Port)
- USB-C (25W High Speed Charging Port)
- R Switched AC (Rocker Switch)
- D Dimmer Switch

## Plug:

Supplied with Low Profile Flat 45° Angle 120 VAC Plug

**Optional Standard Straight 120 VAC Plug** 

Optional Straight 120 VAC Pass-through Plug

- CLEAN, COMPACT DESIGN
- STREAMLINED
- LOW PROFILE
- SIDE-EXITING CORDS
- PLUG & PLAY
- 6' AC CORD & PLUG (FLAT PLUG STANDARD)
- CUSTOMIZABLE CONFIGURATIONS AND FINISHES
- UL LISTED FOR MOUNTING IN FURNITURE
- 15A

# AC POWER & DATA CONNECTIVITY SOLUTION

M-POWER-3T-AAE-BRAAB

Specs:

Distributed by

Mormax Company, Inc. 8 Westchester Plaza Elmsford, NY 10523

C 914-699-0101 sales@mormax.com  $\square$ mormax.com

© 2025 Metro Light & Power, LLC. All rights reserved. US Patent No(s) 10,841,990; 10,847,959; other Patents Pending Metro Light & Power, LLC | 11 Smith St Englewood, NJ 07631 | T: 201-416-4160 | F: 208-979-4613 | info@metrolightandpower.com | www.metrolightandpower.com