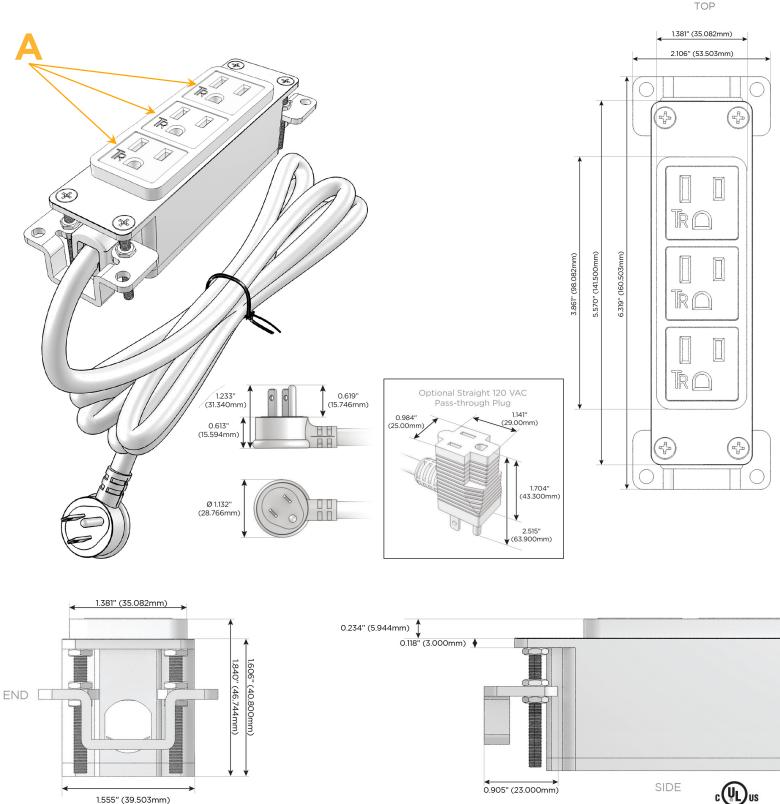

#### Module/Port Options:

- **Tamper Resistant AC Receptacle** Α
- E USB-A & USB-C (20W)
- Μ Double USB-A (Fast Charging Ports - 18W)
- H. HDMI
- 6 CAT 6
- 12 RJ 12
- Switched AC X
- 3-Way Switch (Low Voltage) Y
- V USB-C (45W High Speed Charging Port)
- USB-C (25W High Speed Charging Port)
- Switched AC (Rocker Switch) R
- D Dimmer Switch

#### Plug:

Supplied with Low Profile Flat 45° Angle 120 VAC Plug

**Optional Standard Straight 120 VAC Plug** 

Optional Straight 120 VAC Pass-through Plug

- CLEAN, COMPACT DESIGN
- STREAMLINED
- LOW PROFILE
- SIDE-EXITING CORDS
- PLUG & PLAY
- 6' AC CORD & PLUG (FLAT PLUG STANDARD)
- CUSTOMIZABLE CONFIGURATIONS AND FINISHES
- UL LISTED FOR MOUNTING IN FURNITURE
- 15A

## Modules/Ports:

# A Tamper Resistant AC Receptacle

Distributed by

Mormax Company, Inc. 8 Westchester Plaza Elmsford, NY 10523

© 2024 Metro Light & Power, LLC. All rights reserved. US Patent No(s) 10,841,990; 10,847,959; other Patents Pending Metro Light & Power, LLC | 11 Smith St Englewood, NJ 07631 | T: 201-416-4160 | F: 208-979-4613 | info@metrolightandpower.com | www.metrolightandpower.com LISTED E491161