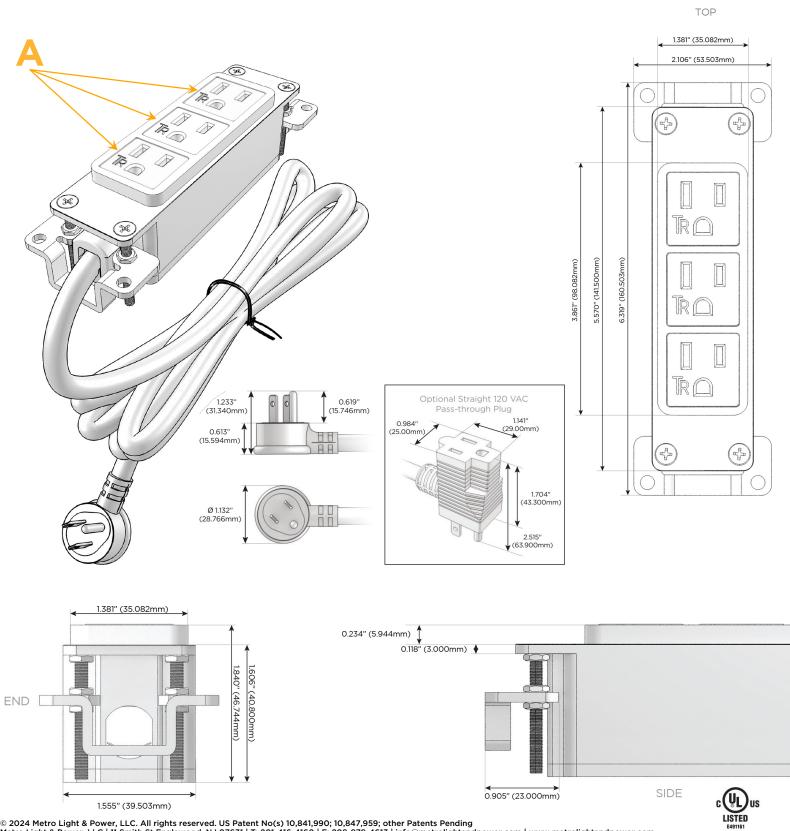

#### Plug:

Supplied with Low Profile Flat 45° Angle 120 VAC Plug

Optional Standard Straight 120 VAC Plug

Optional Straight 120 VAC Pass-through Plug

- CLEAN, COMPACT DESIGN
- STREAMLINED
- LOW PROFILE
- SIDE-EXITING CORDS
- PLUG & PLAY
- 6' AC CORD & PLUG (FLAT PLUG STANDARD)
- CUSTOMIZABLE CONFIGURATIONS AND FINISHES
- UL LISTED FOR MOUNTING IN FURNITURE
- 15A

# AC POWER & DATA CONNECTIVITY SOLUTION

M-POWER-3T-AAA-BB

Specs:

### A Tamper Resistant AC Receptacle

Distributed by

Mormax Company, Inc. 8 Westchester Plaza Elmsford, NY 10523

C 914-699-0101 sales@mormax.com  $\square$ mormax.com

WER DISTR

© 2024 Metro Light & Power, LLC. All rights reserved. US Patent No(s) 10,841,990; 10,847,959; other Patents Pending Metro Light & Power, LLC | 11 Smith St Englewood, NJ 07631 | T: 201-416-4160 | F: 208-979-4613 | info@metrolightandpower.com | www.metrolightandpower.com