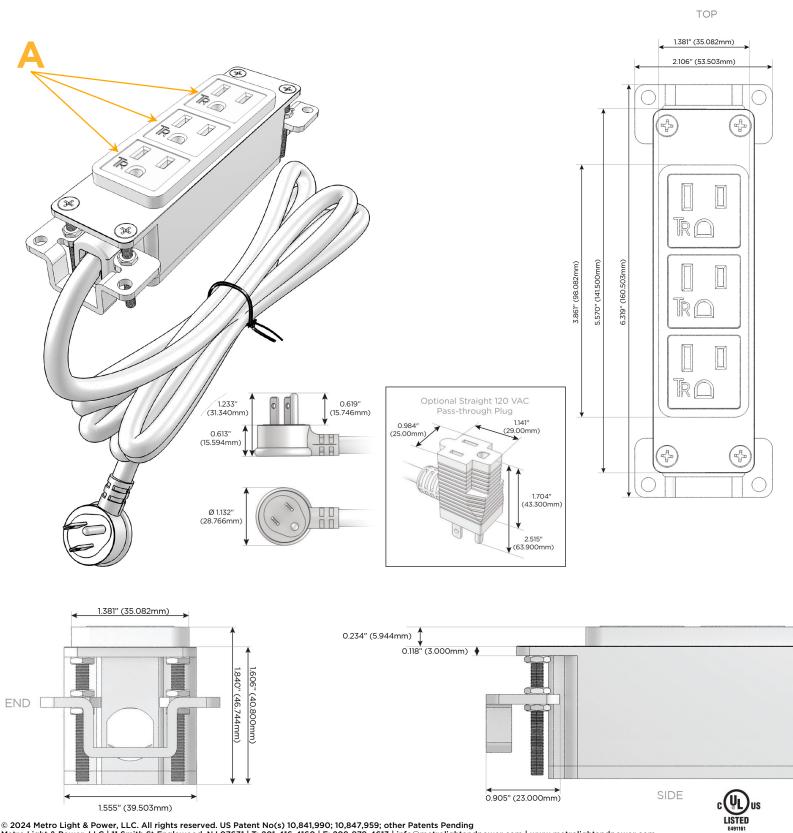

### Module/Port Options:

- A Tamper Resistant AC Receptacle
- E USB-A & USB-C (20W)
- M Double USB-A (Fast Charging Ports 18W)
- H HDMI
- 6 CAT 6
- 12 RJ 12
- X Switched AC
- Y 3-Way Switch (Low Voltage)
- V USB-C (45W High Speed Charging Port)
- S USB-C (25W High Speed Charging Port)
- R Switched AC (Rocker Switch)
- D Dimmer Switch

#### Plug:

Supplied with Low Profile Flat 45° Angle 120 VAC Plug

Optional Standard Straight 120 VAC Plug

Optional Straight 120 VAC Pass-through Plug

- CLEAN, COMPACT DESIGN
- STREAMLINED
- LOW PROFILE
- SIDE-EXITING CORDS
- PLUG & PLAY
- 6' AC CORD & PLUG (FLAT PLUG STANDARD)
- CUSTOMIZABLE CONFIGURATIONS AND FINISHES
- UL LISTED FOR MOUNTING IN FURNITURE
- 15A

## AC POWER & DATA CONNECTIVITY SOLUTION

M-POWER-3T-AAA-BAB

Specs:

### Modules/Ports:

## A Tamper Resistant AC Receptacle

Distributed by

Mormax Company, Inc. 8 Westchester Plaza Elmsford, NY 10523

C 914-699-0101 sales@mormax.com  $\square$ mormax.com

WER DISTR

© 2024 Metro Light & Power, LLC. All rights reserved. US Patent No(s) 10,841,990; 10,847,959; other Patents Pending Metro Light & Power, LLC | 11 Smith St Englewood, NJ 07631 | T: 201-416-4160 | F: 208-979-4613 | info@metrolightandpower.com | www.metrolightandpower.com