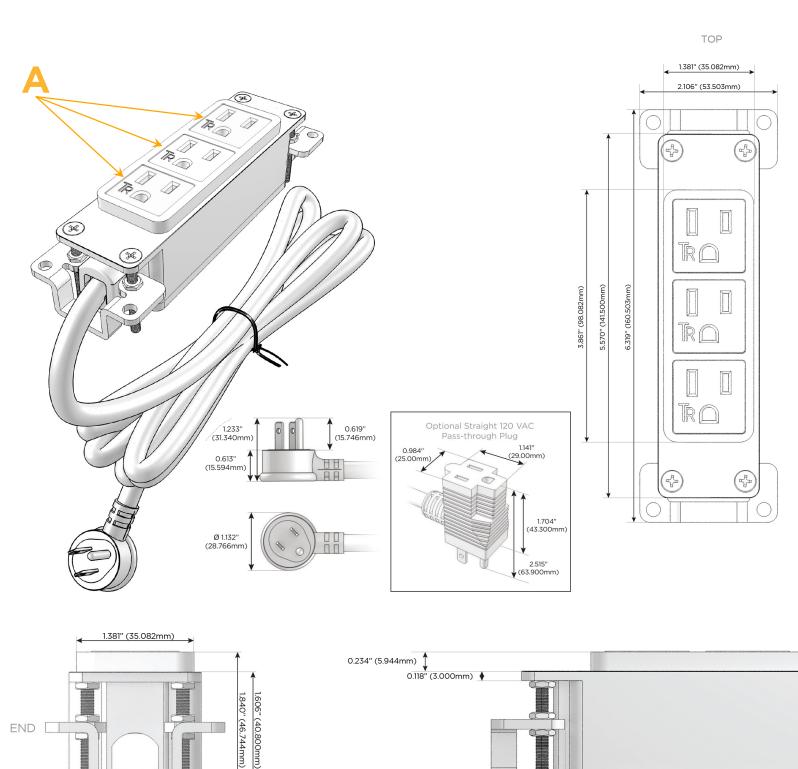

### Modules/Ports:

1.555" (39.503mm)

## A Tamper Resistant AC Receptacle

Distributed by

Mormax Company, Inc. 8 Westchester Plaza Elmsford, NY 10523

SIDE

٧L

LISTED E491161

WER DISTR

0.905" (23.000mm)

#### Plug:

Supplied with Low Profile Flat 45° Angle 120 VAC Plug

Optional Standard Straight 120 VAC Plug

Optional Straight 120 VAC Pass-through Plug

- CLEAN, COMPACT DESIGN
- STREAMLINED
- LOW PROFILE
- SIDE-EXITING CORDS
- PLUG & PLAY
- 6' AC CORD & PLUG (FLAT PLUG STANDARD)
- CUSTOMIZABLE CONFIGURATIONS AND FINISHES
- UL LISTED FOR MOUNTING IN FURNITURE
- 15A