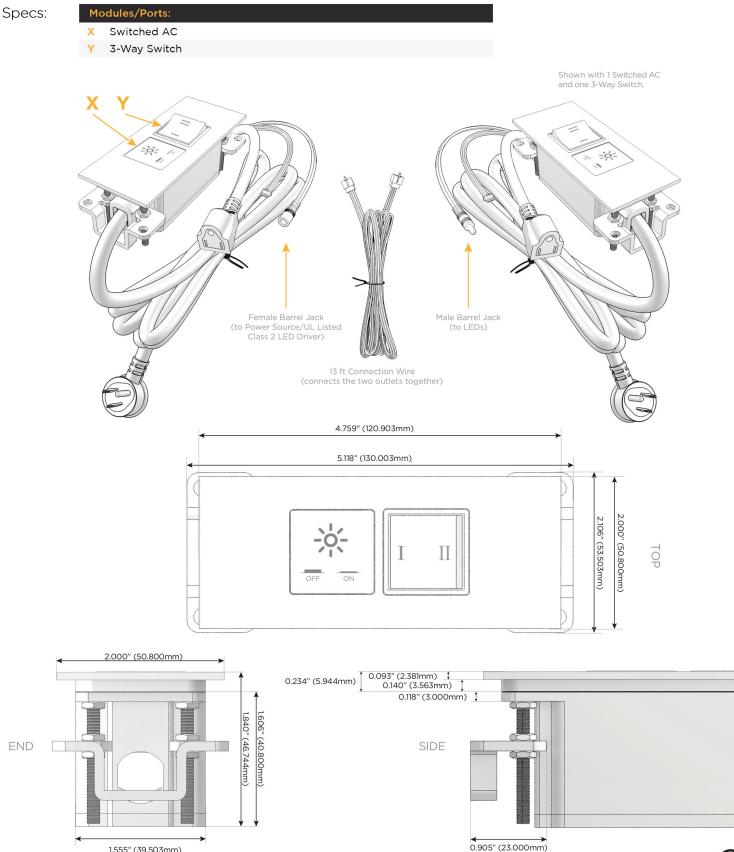

M-POWER-2TW-XY-WTP(2)

Distributed by

Mormax Company, Inc. 8 Westchester Plaza Elmsford, NY 10523 914-699-0101

sales@mormax.com

🔗 mormax.com

Metro Light & Power's line of power & data solutions offers sophisticated design elements combined with greater ease of installation. Streamlined and low-profile, enhanced by side-exiting cords, our outlets advance the industry with their cutting edge look and feel. We believe flexibility is key, and we provide a variety of mounting options, including the ability to mount in limited spaces. Our outlets are available in many finishes and configurations, in addition to a custom color and finish capability for our clients.