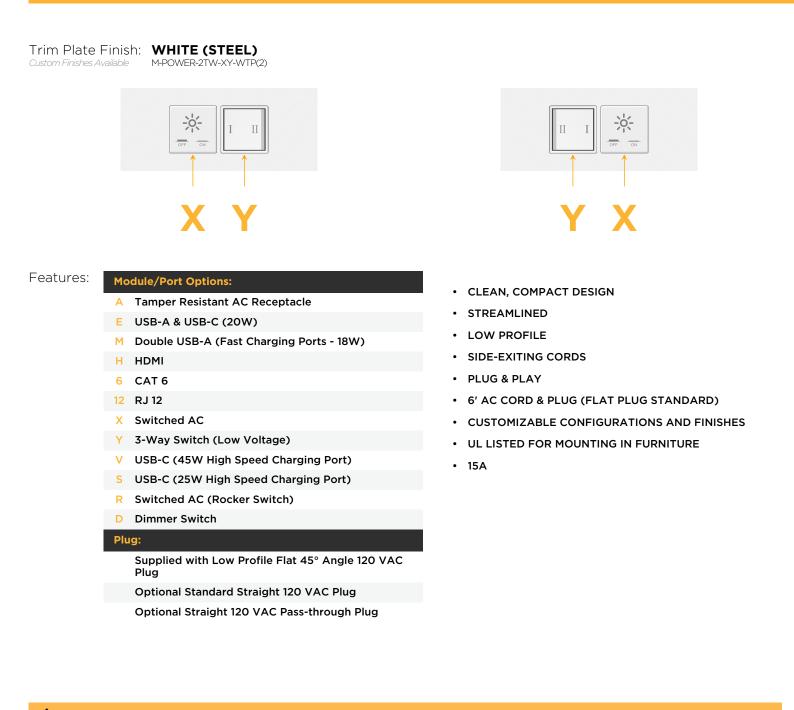

M-POWER-2TW-XY-WTP(2)

Distributed by

Mormax Company, Inc. 8 Westchester Plaza Elmsford, NY 10523 914-699-0101

sales@mormax.com

🔗 mormax.com

Metro Light & Power's line of power & data solutions offers sophisticated design elements combined with greater ease of installation. Streamlined and low-profile, enhanced by side-exiting cords, our outlets advance the industry with their cutting edge look and feel. We believe flexibility is key, and we provide a variety of mounting options, including the ability to mount in limited spaces. Our outlets are available in many finishes and configurations, in addition to a custom color and finish capability for our clients.